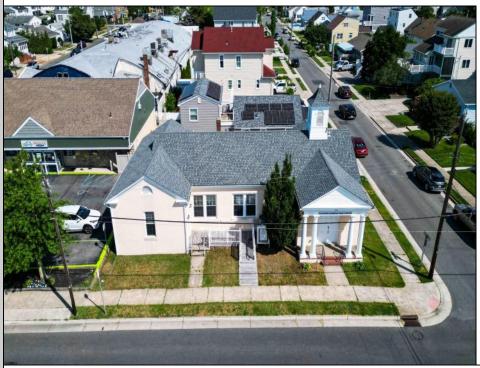

## COMMENTS

Nestled in the heart of Ventnor Heights, this unique property sits on a beautiful 50x80 corner lot, offering a rare blend of character, space, and location. Formerly a church and now operating as a Chapel and a youth center, the building retains its charm while offering versatile potential for future use. Situated directly next to a local supermarket and surrounded by a vibrant community, this location provides excellent visibility and accessibility. Whether you're looking to continue its community-focused mission or repurpose the space for residential or commercial use(subject to zoning approvals), 300 N Dudley offers a one-of-a-kind opportunity in one of Ventnor's most desirable neighborhoods.