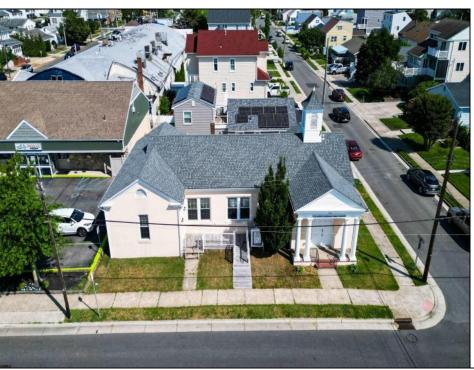

## **COMMENTS**

Nestled in the heart of Ventnor Heights, this unique property sits on a beautiful 50x80 corner lot, offering a rare blend of character, space, and location. Formerly a church and now operating as a Chapel and a youth center, the building retains its charm while offering versatile potential for future use. Situated directly next to a local supermarket and surrounded by a vibrant community, this location provides excellent visibility and accessibility. Whether you're looking to continue its community-focused mission or repurpose the space for residential or commercial use(subject to zoning approvals), 300 N Dudley offers a one-of-a-kind opportunity in one of Ventnor's most desirable neighborhoods.