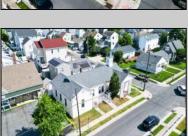

## **COMMENTS**

Nestled in the heart of Ventnor Heights, this unique property sits on a beautiful 50x80 corner lot, offering a rare blend of character, space, and location. Formerly a church and now operating as a Chapel and a youth center, the building retains its charm while offering versatile potential for future use. Situated directly next to a local supermarket and surrounded by a vibrant community, this location provides excellent visibility and accessibility. Whether you're looking to continue its community-focused mission or repurpose the space for residential or commercial use(subject to zoning approvals), 300 N Dudley offers a one-of-a-kind opportunity in one of Ventnor's most desirable neighborhoods.