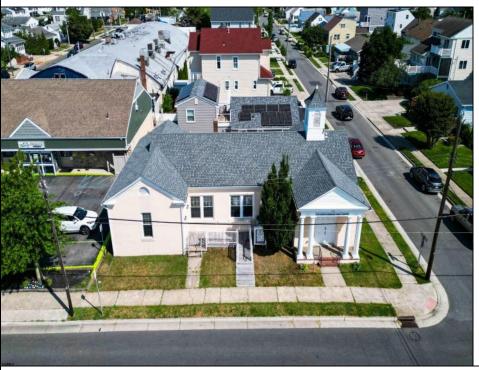

## **COMMENTS**

Nestled in the heart of Ventnor Heights, this unique property sits on a beautiful 50x80 corner lot, offering a rare blend of character, space, and location. Formerly a church and now operating as a Chapel and a youth center, the building retains its charm while offering versatile potential for future use. Situated directly next to a local supermarket and surrounded by a vibrant community, this location provides excellent visibility and accessibility. Whether you're looking to continue its community-focused mission or repurpose the space for residential or commercial use(subject to zoning approvals), 300 N Dudley offers a one-of-a-kind opportunity in one of Ventnor's most desirable neighborhoods.