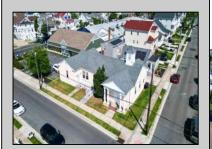

## **COMMENTS**

Nestled in the heart of Ventnor Heights, this unique property sits on a beautiful 50x80 corner lot, offering a rare blend of character, space, and location. Formerly a church and now operating as a Chapel and a youth center, the building retains its charm while offering versatile potential for future use. Situated directly next to a local supermarket and surrounded by a vibrant community, this location provides excellent visibility and accessibility. Whether you're looking to continue its community-focused mission or repurpose the space for residential or commercial use(subject to zoning approvals), 300 N Dudley offers a one-of-a-kind opportunity in one of Ventnor's most desirable neighborhoods.