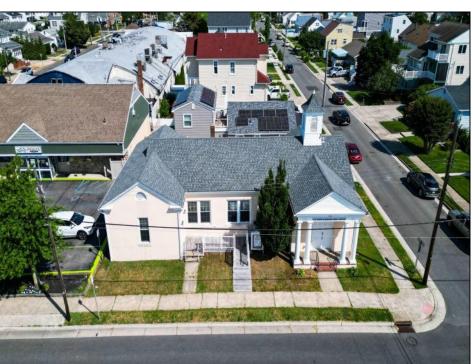

## **COMMENTS**

Nestled in the heart of Ventnor Heights, this unique property sits on a beautiful 50x80 corner lot, offering a rare blend of character, space, and location. Formerly a church and now operating as a Chapel and a youth center, the building retains its charm while offering versatile potential for future use. Situated directly next to a local supermarket and surrounded by a vibrant community, this location provides excellent visibility and accessibility. Whether you're looking to continue its community-focused mission or repurpose the space for residential or commercial use(subject to zoning approvals), 300 N Dudley offers a one-of-a-kind opportunity in one of Ventnor's most desirable neighborhoods.