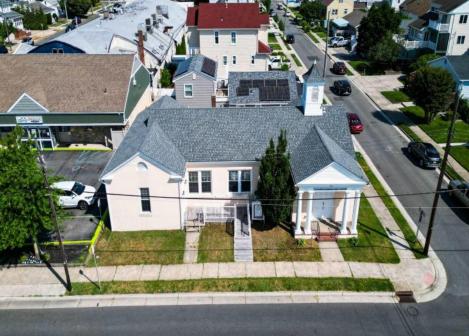

## **COMMENTS**

Nestled in the heart of Ventnor Heights, this unique property sits on a beautiful 50x80 corner lot, offering a rare blend of character, space, and location. Formerly a church and now operating as a Chapel and a youth center, the building retains its charm while offering versatile potential for future use. Situated directly next to a local supermarket and surrounded by a vibrant community, this location provides excellent visibility and accessibility. Whether you're looking to continue its community-focused mission or repurpose the space for residential or commercial use(subject to zoning approvals), 300 N Dudley offers a one-of-a-kind opportunity in one of Ventnor's most desirable neighborhoods.