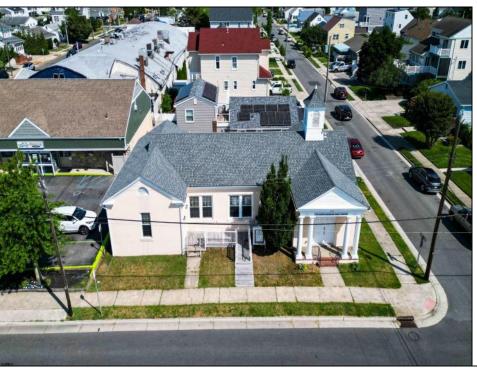

## **COMMENTS**

Nestled in the heart of Ventnor Heights, this unique property sits on a beautiful 50x80 corner lot, offering a rare blend of character, space, and location. Formerly a church and now operating as a Chapel and a youth center, the building retains its charm while offering versatile potential for future use. Situated directly next to a local supermarket and surrounded by a vibrant community, this location provides excellent visibility and accessibility. Whether you're looking to continue its community-focused mission or repurpose the space for residential or commercial use(subject to zoning approvals), 300 N Dudley offers a one-of-a-kind opportunity in one of Ventnor's most desirable neighborhoods.