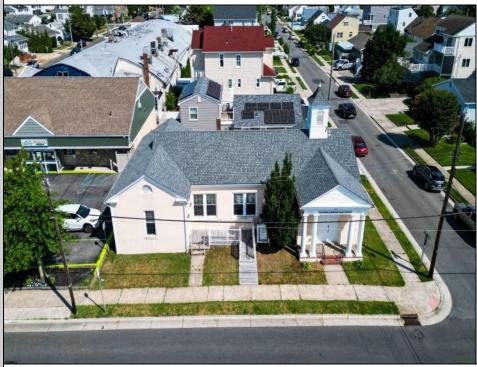

## COMMENTS

Nestled in the heart of Ventnor Heights, this unique property sits on a beautiful 50x80 corner lot, offering a rare blend of character, space, and location. Formerly a church and now operating as a Chapel and a youth center, the building retains its charm while offering versatile potential for future use. Situated directly next to a local supermarket and surrounded by a vibrant community, this location provides excellent visibility and accessibility. Whether you're looking to continue its community-focused mission or repurpose the space for residential or commercial use(subject to zoning approvals), 300 N Dudley offers a one-of-a-kind opportunity in one of Ventnor's most desirable neighborhoods.