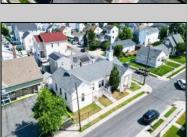

## **COMMENTS**

Nestled in the heart of Ventnor Heights, this unique property sits on a beautiful 50x80 corner lot, offering a rare blend of character, space, and location. Formerly a church and now operating as a Chapel and a youth center, the building retains its charm while offering versatile potential for future use. Situated directly next to a local supermarket and surrounded by a vibrant community, this location provides excellent visibility and accessibility. Whether you're looking to continue its community-focused mission or repurpose the space for residential or commercial use(subject to zoning approvals), 300 N Dudley offers a one-of-a-kind opportunity in one of Ventnor's most desirable neighborhoods.