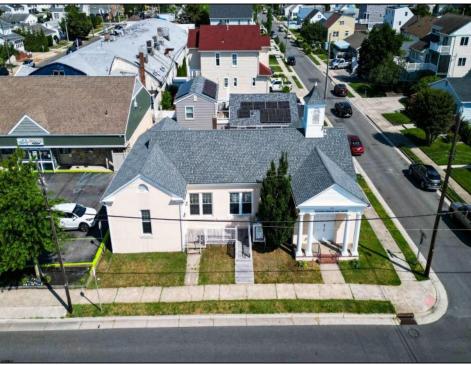

## **COMMENTS**

Nestled in the heart of Ventnor Heights, this unique property sits on a beautiful 50x80 corner lot, offering a rare blend of character, space, and location. Formerly a church and now operating as a Chapel and a youth center, the building retains its charm while offering versatile potential for future use. Situated directly next to a local supermarket and surrounded by a vibrant community, this location provides excellent visibility and accessibility. Whether you're looking to continue its community-focused mission or repurpose the space for residential or commercial use(subject to zoning approvals), 300 N Dudley offers a one-of-a-kind opportunity in one of Ventnor's most desirable neighborhoods.