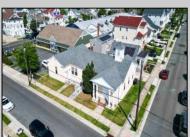

## **COMMENTS**

Nestled in the heart of Ventnor Heights, this unique property sits on a beautiful 50x80 corner lot, offering a rare blend of character, space, and location. Formerly a church and now operating as a Chapel and a youth center, the building retains its charm while offering versatile potential for future use. Situated directly next to a local supermarket and surrounded by a vibrant community, this location provides excellent visibility and accessibility. Whether you're looking to continue its community-focused mission or repurpose the space for residential or commercial use(subject to zoning approvals), 300 N Dudley offers a one-of-a-kind opportunity in one of Ventnor's most desirable neighborhoods.