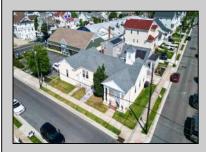

## COMMENTS

Nestled in the heart of Ventnor Heights, this unique property sits on a beautiful 50x80 corner lot, offering a rare blend of character, space, and location. Formerly a church and now operating as a Chapel and a youth center, the building retains its charm while offering versatile potential for future use. Situated directly next to a local supermarket and surrounded by a vibrant community, this location provides excellent visibility and accessibility. Whether you're looking to continue its community-focused mission or repurpose the space for residential or commercial use(subject to zoning approvals), 300 N Dudley offers a one-of-a-kind opportunity in one of Ventnor's most desirable neighborhoods.