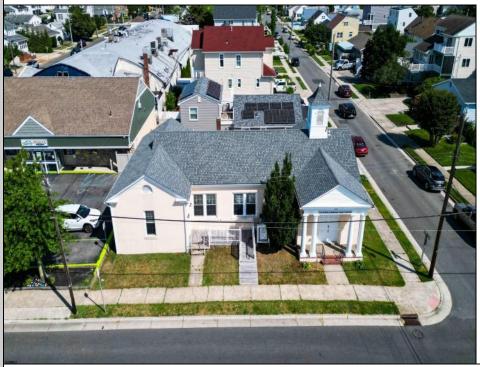

## COMMENTS

Nestled in the heart of Ventnor Heights, this unique property sits on a beautiful 50x80 corner lot, offering a rare blend of character, space, and location. Formerly a church and now operating as a Chapel and a youth center, the building retains its charm while offering versatile potential for future use. Situated directly next to a local supermarket and surrounded by a vibrant community, this location provides excellent visibility and accessibility. Whether you're looking to continue its community-focused mission or repurpose the space for residential or commercial use(subject to zoning approvals), 300 N Dudley offers a one-of-a-kind opportunity in one of Ventnor's most desirable neighborhoods.