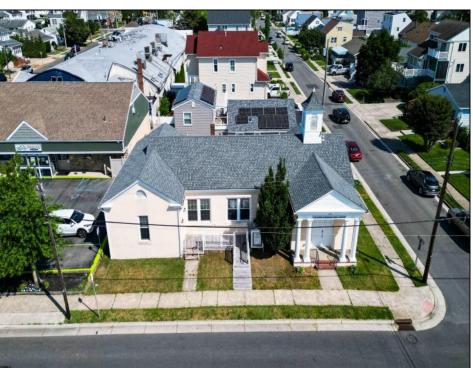

## **COMMENTS**

Nestled in the heart of Ventnor Heights, this unique property sits on a beautiful 50x80 corner lot, offering a rare blend of character, space, and location. Formerly a church and now operating as a Chapel and a youth center, the building retains its charm while offering versatile potential for future use. Situated directly next to a local supermarket and surrounded by a vibrant community, this location provides excellent visibility and accessibility. Whether you're looking to continue its community-focused mission or repurpose the space for residential or commercial use(subject to zoning approvals), 300 N Dudley offers a one-of-a-kind opportunity in one of Ventnor's most desirable neighborhoods.

## **PROPERTY DETAILS**

Ask for Ellen L. Senft
Berger Realty Inc
109 E 55th St., Ocean City
Call: 609-399-4211
Email to: els@bergerrealty.com