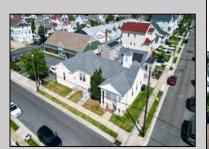

## **COMMENTS**

Nestled in the heart of Ventnor Heights, this unique property sits on a beautiful 50x80 corner lot, offering a rare blend of character, space, and location. Formerly a church and now operating as a Chapel and a youth center, the building retains its charm while offering versatile potential for future use. Situated directly next to a local supermarket and surrounded by a vibrant community, this location provides excellent visibility and accessibility. Whether you're looking to continue its community-focused mission or repurpose the space for residential or commercial use(subject to zoning approvals), 300 N Dudley offers a one-of-a-kind opportunity in one of Ventnor's most desirable neighborhoods.