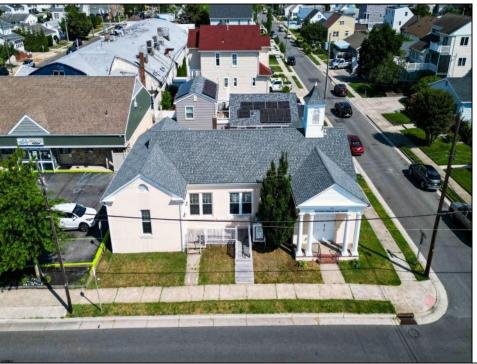

## **COMMENTS**

Nestled in the heart of Ventnor Heights, this unique property sits on a beautiful 50x80 corner lot, offering a rare blend of character, space, and location. Formerly a church and now operating as a Chapel and a youth center, the building retains its charm while offering versatile potential for future use. Situated directly next to a local supermarket and surrounded by a vibrant community, this location provides excellent visibility and accessibility. Whether you're looking to continue its community-focused mission or repurpose the space for residential or commercial use(subject to zoning approvals), 300 N Dudley offers a one-of-a-kind opportunity in one of Ventnor's most desirable neighborhoods.