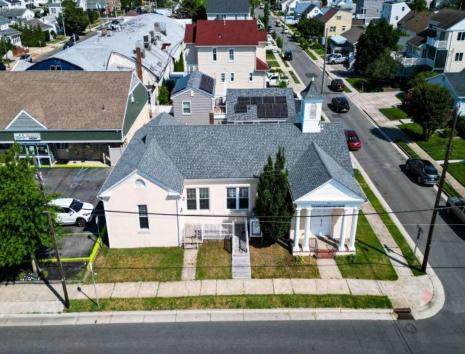

## **COMMENTS**

Nestled in the heart of Ventnor Heights, this unique property sits on a beautiful 50x80 corner lot, offering a rare blend of character, space, and location. Formerly a church and now operating as a Chapel and a youth center, the building retains its charm while offering versatile potential for future use. Situated directly next to a local supermarket and surrounded by a vibrant community, this location provides excellent visibility and accessibility. Whether you're looking to continue its community-focused mission or repurpose the space for residential or commercial use(subject to zoning approvals), 300 N Dudley offers a one-of-a-kind opportunity in one of Ventnor's most desirable neighborhoods.