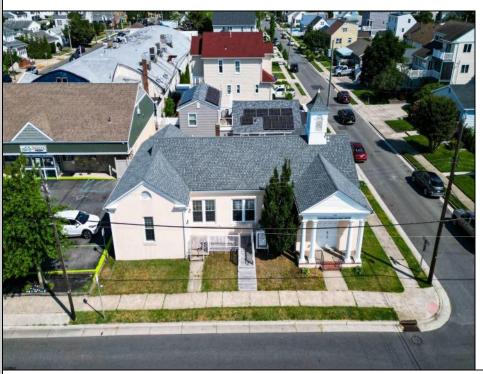

## **COMMENTS**

Nestled in the heart of Ventnor Heights, this unique property sits on a beautiful 50x80 corner lot, offering a rare blend of character, space, and location. Formerly a church and now operating as a Chapel and a youth center, the building retains its charm while offering versatile potential for future use. Situated directly next to a local supermarket and surrounded by a vibrant community, this location provides excellent visibility and accessibility. Whether you're looking to continue its community-focused mission or repurpose the space for residential or commercial use(subject to zoning approvals), 300 N Dudley offers a one-of-a-kind opportunity in one of Ventnor's most desirable neighborhoods.