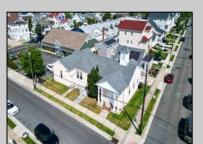

## **COMMENTS**

Nestled in the heart of Ventnor Heights, this unique property sits on a beautiful 50x80 corner lot, offering a rare blend of character, space, and location. Formerly a church and now operating as a Chapel and a youth center, the building retains its charm while offering versatile potential for future use. Situated directly next to a local supermarket and surrounded by a vibrant community, this location provides excellent visibility and accessibility. Whether you're looking to continue its community-focused mission or repurpose the space for residential or commercial use(subject to zoning approvals), 300 N Dudley offers a one-of-a-kind opportunity in one of Ventnor's most desirable neighborhoods.