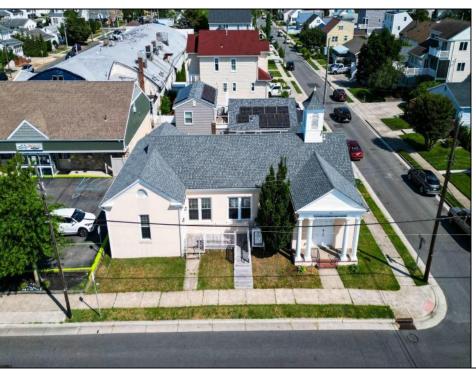

## **COMMENTS**

Nestled in the heart of Ventnor Heights, this unique property sits on a beautiful 50x80 corner lot, offering a rare blend of character, space, and location. Formerly a church and now operating as a Chapel and a youth center, the building retains its charm while offering versatile potential for future use. Situated directly next to a local supermarket and surrounded by a vibrant community, this location provides excellent visibility and accessibility. Whether you're looking to continue its community-focused mission or repurpose the space for residential or commercial use(subject to zoning approvals), 300 N Dudley offers a one-of-a-kind opportunity in one of Ventnor's most desirable neighborhoods.