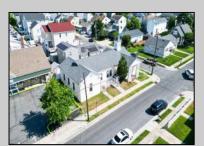

## **COMMENTS**

Nestled in the heart of Ventnor Heights, this unique property sits on a beautiful 50x80 corner lot, offering a rare blend of character, space, and location. Formerly a church and now operating as a Chapel and a youth center, the building retains its charm while offering versatile potential for future use. Situated directly next to a local supermarket and surrounded by a vibrant community, this location provides excellent visibility and accessibility. Whether you're looking to continue its community-focused mission or repurpose the space for residential or commercial use(subject to zoning approvals), 300 N Dudley offers a one-of-a-kind opportunity in one of Ventnor's most desirable neighborhoods.