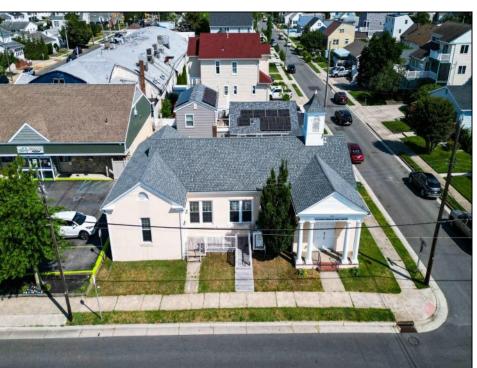

## **COMMENTS**

Nestled in the heart of Ventnor Heights, this unique property sits on a beautiful 50x80 corner lot, offering a rare blend of character, space, and location. Formerly a church and now operating as a Chapel and a youth center, the building retains its charm while offering versatile potential for future use. Situated directly next to a local supermarket and surrounded by a vibrant community, this location provides excellent visibility and accessibility. Whether you're looking to continue its community-focused mission or repurpose the space for residential or commercial use(subject to zoning approvals), 300 N Dudley offers a one-of-a-kind opportunity in one of Ventnor's most desirable neighborhoods.