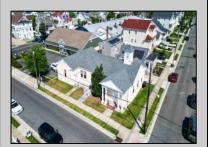

## **COMMENTS**

Nestled in the heart of Ventnor Heights, this unique property sits on a beautiful 50x80 corner lot, offering a rare blend of character, space, and location. Formerly a church and now operating as a Chapel and a youth center, the building retains its charm while offering versatile potential for future use. Situated directly next to a local supermarket and surrounded by a vibrant community, this location provides excellent visibility and accessibility. Whether you're looking to continue its community-focused mission or repurpose the space for residential or commercial use(subject to zoning approvals), 300 N Dudley offers a one-of-a-kind opportunity in one of Ventnor's most desirable neighborhoods.