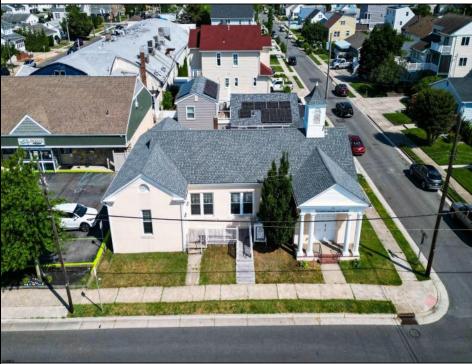

## COMMENTS

Nestled in the heart of Ventnor Heights, this unique property sits on a beautiful 50x80 corner lot, offering a rare blend of character, space, and location. Formerly a church and now operating as a Chapel and a youth center, the building retains its charm while offering versatile potential for future use. Situated directly next to a local supermarket and surrounded by a vibrant community, this location provides excellent visibility and accessibility. Whether you're looking to continue its community-focused mission or repurpose the space for residential or commercial use(subject to zoning approvals), 300 N Dudley offers a one-of-a-kind opportunity in one of Ventnor's most desirable neighborhoods.