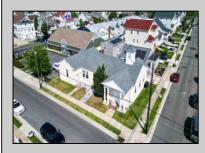

## COMMENTS

Nestled in the heart of Ventnor Heights, this unique property sits on a beautiful 50x80 corner lot, offering a rare blend of character, space, and location. Formerly a church and now operating as a Chapel and a youth center, the building retains its charm while offering versatile potential for future use. Situated directly next to a local supermarket and surrounded by a vibrant community, this location provides excellent visibility and accessibility. Whether you're looking to continue its community-focused mission or repurpose the space for residential or commercial use(subject to zoning approvals), 300 N Dudley offers a one-of-a-kind opportunity in one of Ventnor's most desirable neighborhoods.