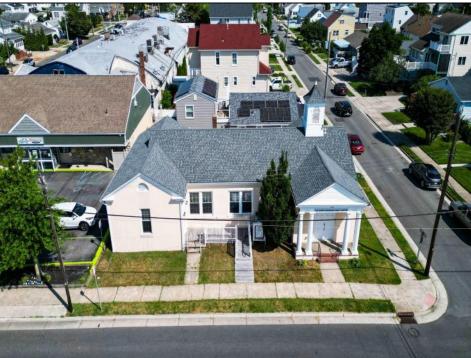

## **COMMENTS**

Nestled in the heart of Ventnor Heights, this unique property sits on a beautiful 50x80 corner lot, offering a rare blend of character, space, and location. Formerly a church and now operating as a Chapel and a youth center, the building retains its charm while offering versatile potential for future use. Situated directly next to a local supermarket and surrounded by a vibrant community, this location provides excellent visibility and accessibility. Whether you're looking to continue its community-focused mission or repurpose the space for residential or commercial use(subject to zoning approvals), 300 N Dudley offers a one-of-a-kind opportunity in one of Ventnor's most desirable neighborhoods.