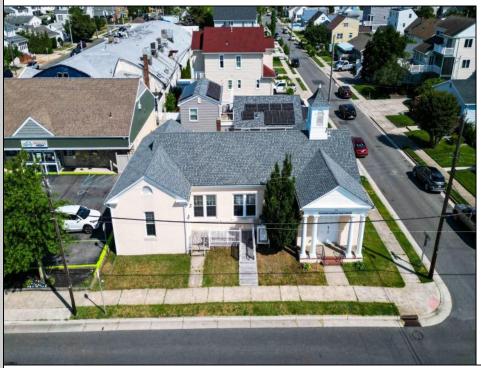

## COMMENTS

Nestled in the heart of Ventnor Heights, this unique property sits on a beautiful 50x80 corner lot, offering a rare blend of character, space, and location. Formerly a church and now operating as a Chapel and a youth center, the building retains its charm while offering versatile potential for future use. Situated directly next to a local supermarket and surrounded by a vibrant community, this location provides excellent visibility and accessibility. Whether you're looking to continue its community-focused mission or repurpose the space for residential or commercial use(subject to zoning approvals), 300 N Dudley offers a one-of-a-kind opportunity in one of Ventnor's most desirable neighborhoods.