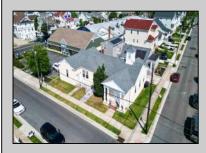

## COMMENTS

Nestled in the heart of Ventnor Heights, this unique property sits on a beautiful 50x80 corner lot, offering a rare blend of character, space, and location. Formerly a church and now operating as a Chapel and a youth center, the building retains its charm while offering versatile potential for future use. Situated directly next to a local supermarket and surrounded by a vibrant community, this location provides excellent visibility and accessibility. Whether you're looking to continue its community-focused mission or repurpose the space for residential or commercial use(subject to zoning approvals), 300 N Dudley offers a one-of-a-kind opportunity in one of Ventnor's most desirable neighborhoods.