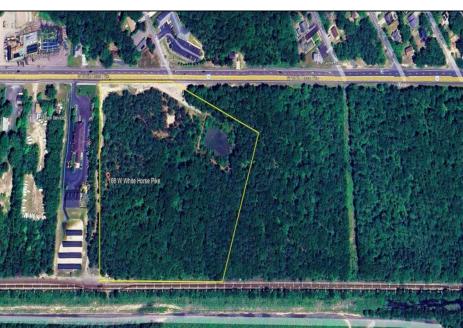

## **COMMENTS**

Discover the untapped potential of 104-108 W White Horse Pike in Galloway's vibrant Pomona section—a golden opportunity awaits! Imagine your vision thriving on over 500 feet of prime Route 30 frontage, where three income-generating billboards already spark success. Perfectly positioned opposite the NJ State Parole Office and next to a bustling car wash, this expansive lot draws constant traffic, effortlessly amplifying your future venture's visibility. As Galloway's commercial scene explodes with growth, this property whispers endless possibilities—retail, dining, office, or mixed-use brilliance (subject to zoning). Act swiftly to claim this high-demand canvas and shape South Jersey's dynamic commercial horizon before it slips away!