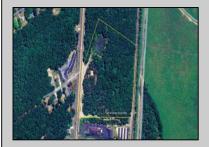

## **COMMENTS**

Discover the untapped potential of 104-108 W White Horse Pike in Galloway's vibrant Pomona section—a golden opportunity awaits! Imagine your vision thriving on over 500 feet of prime Route 30 frontage, where three income-generating billboards already spark success. Perfectly positioned opposite the NJ State Parole Office and next to a bustling car wash, this expansive lot draws constant traffic, effortlessly amplifying your future venture's visibility. As Galloway's commercial scene explodes with growth, this property whispers endless possibilities—retail, dining, office, or mixed-use brilliance (subject to zoning). Act swiftly to claim this high-demand canvas and shape South Jersey's dynamic commercial horizon before it slips away!