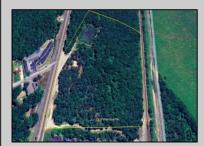

## **COMMENTS**

Discover the untapped potential of 104-108 W White Horse Pike in Galloway's vibrant Pomona section—a golden opportunity awaits! Imagine your vision thriving on over 500 feet of prime Route 30 frontage, where three income-generating billboards already spark success. Perfectly positioned opposite the NJ State Parole Office and next to a bustling car wash, this expansive lot draws constant traffic, effortlessly amplifying your future venture's visibility. As Galloway's commercial scene explodes with growth, this property whispers endless possibilities—retail, dining, office, or mixed-use brilliance (subject to zoning). Act swiftly to claim this high-demand canvas and shape South Jersey's dynamic commercial horizon before it slips away!