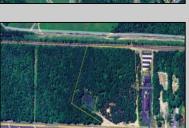

## **COMMENTS**

Discover the untapped potential of 104-108 W White Horse Pike in Galloway's vibrant Pomona section—a golden opportunity awaits! Imagine your vision thriving on over 500 feet of prime Route 30 frontage, where three income-generating billboards already spark success. Perfectly positioned opposite the NJ State Parole Office and next to a bustling car wash, this expansive lot draws constant traffic, effortlessly amplifying your future venture's visibility. As Galloway's commercial scene explodes with growth, this property whispers endless possibilities—retail, dining, office, or mixed-use brilliance (subject to zoning). Act swiftly to claim this high-demand canvas and shape South Jersey's dynamic commercial horizon before it slips away!