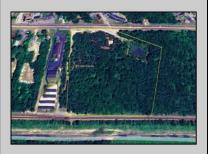

## **COMMENTS**

Discover the untapped potential of 104-108 W White Horse Pike in Galloway's vibrant Pomona section—a golden opportunity awaits! Imagine your vision thriving on over 500 feet of prime Route 30 frontage, where three income-generating billboards already spark success. Perfectly positioned opposite the NJ State Parole Office and next to a bustling car wash, this expansive lot draws constant traffic, effortlessly amplifying your future venture's visibility. As Galloway's commercial scene explodes with growth, this property whispers endless possibilities—retail, dining, office, or mixed-use brilliance (subject to zoning). Act swiftly to claim this high-demand canvas and shape South Jersey's dynamic commercial horizon before it slips away!