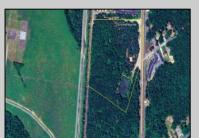

## **COMMENTS**

Discover the untapped potential of 104-108 W White Horse Pike in Galloway's vibrant Pomona section—a golden opportunity awaits! Imagine your vision thriving on over 500 feet of prime Route 30 frontage, where three income-generating billboards already spark success. Perfectly positioned opposite the NJ State Parole Office and next to a bustling car wash, this expansive lot draws constant traffic, effortlessly amplifying your future venture's visibility. As Galloway's commercial scene explodes with growth, this property whispers endless possibilities—retail, dining, office, or mixed-use brilliance (subject to zoning). Act swiftly to claim this high-demand canvas and shape South Jersey's dynamic commercial horizon before it slips away!