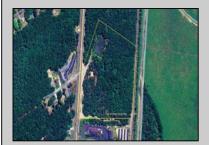

## **COMMENTS**

Discover the untapped potential of 104-108 W White Horse Pike in Galloway's vibrant Pomona section—a golden opportunity awaits! Imagine your vision thriving on over 500 feet of prime Route 30 frontage, where three income-generating billboards already spark success. Perfectly positioned opposite the NJ State Parole Office and next to a bustling car wash, this expansive lot draws constant traffic, effortlessly amplifying your future venture's visibility. As Galloway's commercial scene explodes with growth, this property whispers endless possibilities—retail, dining, office, or mixed-use brilliance (subject to zoning). Act swiftly to claim this high-demand canvas and shape South Jersey's dynamic commercial horizon before it slips away!