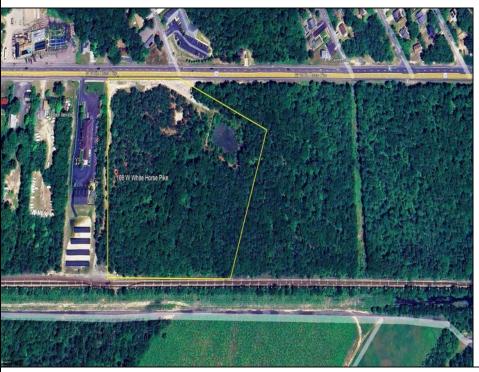

## **COMMENTS**

Discover the untapped potential of 104-108 W White Horse Pike in Galloway's vibrant Pomona section—a golden opportunity awaits! Imagine your vision thriving on over 500 feet of prime Route 30 frontage, where three income-generating billboards already spark success. Perfectly positioned opposite the NJ State Parole Office and next to a bustling car wash, this expansive lot draws constant traffic, effortlessly amplifying your future venture's visibility. As Galloway's commercial scene explodes with growth, this property whispers endless possibilities—retail, dining, office, or mixed-use brilliance (subject to zoning). Act swiftly to claim this high-demand canvas and shape South Jersey's dynamic commercial horizon before it slips away!