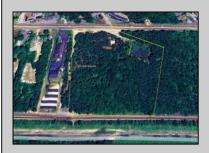

## **COMMENTS**

Discover the untapped potential of 104-108 W White Horse Pike in Galloway's vibrant Pomona section—a golden opportunity awaits! Imagine your vision thriving on over 500 feet of prime Route 30 frontage, where three income-generating billboards already spark success. Perfectly positioned opposite the NJ State Parole Office and next to a bustling car wash, this expansive lot draws constant traffic, effortlessly amplifying your future venture's visibility. As Galloway's commercial scene explodes with growth, this property whispers endless possibilities—retail, dining, office, or mixed-use brilliance (subject to zoning). Act swiftly to claim this high-demand canvas and shape South Jersey's dynamic commercial horizon before it slips away!