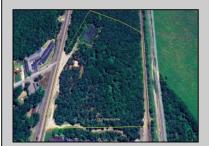

## **COMMENTS**

Discover the untapped potential of 104-108 W White Horse Pike in Galloway's vibrant Pomona section—a golden opportunity awaits! Imagine your vision thriving on over 500 feet of prime Route 30 frontage, where three income-generating billboards already spark success. Perfectly positioned opposite the NJ State Parole Office and next to a bustling car wash, this expansive lot draws constant traffic, effortlessly amplifying your future venture's visibility. As Galloway's commercial scene explodes with growth, this property whispers endless possibilities—retail, dining, office, or mixed-use brilliance (subject to zoning). Act swiftly to claim this high-demand canvas and shape South Jersey's dynamic commercial horizon before it slips away!