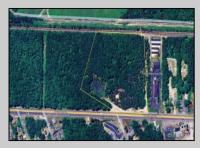

## COMMENTS

Discover the untapped potential of 104-108 W White Horse Pike in Galloway's vibrant Pomona section—a golden opportunity awaits! Imagine your vision thriving on over 500 feet of prime Route 30 frontage, where three income-generating billboards already spark success. Perfectly positioned opposite the NJ State Parole Office and next to a bustling car wash, this expansive lot draws constant traffic, effortlessly amplifying your future venture's visibility. As Galloway's commercial scene explodes with growth, this property whispers endless possibilities—retail, dining, office, or mixed-use brilliance (subject to zoning). Act swiftly to claim this high-demand canvas and shape South Jersey's dynamic commercial horizon before it slips away!