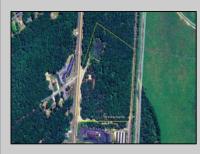

## COMMENTS

Discover the untapped potential of 104-108 W White Horse Pike in Galloway's vibrant Pomona section—a golden opportunity awaits! Imagine your vision thriving on over 500 feet of prime Route 30 frontage, where three income-generating billboards already spark success. Perfectly positioned opposite the NJ State Parole Office and next to a bustling car wash, this expansive lot draws constant traffic, effortlessly amplifying your future venture's visibility. As Galloway's commercial scene explodes with growth, this property whispers endless possibilities—retail, dining, office, or mixed-use brilliance (subject to zoning). Act swiftly to claim this high-demand canvas and shape South Jersey's dynamic commercial horizon before it slips away!