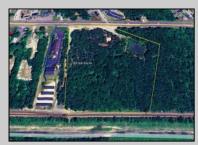

## COMMENTS

Discover the untapped potential of 104-108 W White Horse Pike in Galloway's vibrant Pomona section—a golden opportunity awaits! Imagine your vision thriving on over 500 feet of prime Route 30 frontage, where three income-generating billboards already spark success. Perfectly positioned opposite the NJ State Parole Office and next to a bustling car wash, this expansive lot draws constant traffic, effortlessly amplifying your future venture's visibility. As Galloway's commercial scene explodes with growth, this property whispers endless possibilities—retail, dining, office, or mixed-use brilliance (subject to zoning). Act swiftly to claim this high-demand canvas and shape South Jersey's dynamic commercial horizon before it slips away!