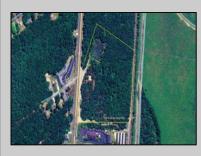

## COMMENTS

Discover the untapped potential of 104-108 W White Horse Pike in Galloway's vibrant Pomona section—a golden opportunity awaits! Imagine your vision thriving on over 500 feet of prime Route 30 frontage, where three income-generating billboards already spark success. Perfectly positioned opposite the NJ State Parole Office and next to a bustling car wash, this expansive lot draws constant traffic, effortlessly amplifying your future venture's visibility. As Galloway's commercial scene explodes with growth, this property whispers endless possibilities—retail, dining, office, or mixed-use brilliance (subject to zoning). Act swiftly to claim this high-demand canvas and shape South Jersey's dynamic commercial horizon before it slips away!