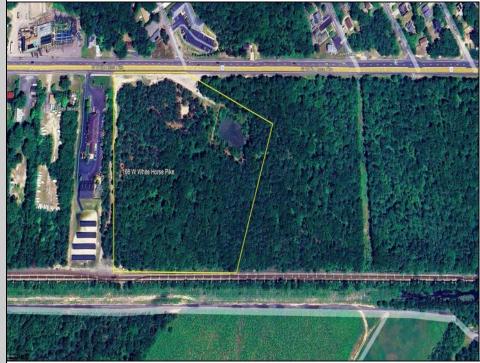

## COMMENTS

Discover the untapped potential of 104-108 W White Horse Pike in Galloway's vibrant Pomona section—a golden opportunity awaits! Imagine your vision thriving on over 500 feet of prime Route 30 frontage, where three income-generating billboards already spark success. Perfectly positioned opposite the NJ State Parole Office and next to a bustling car wash, this expansive lot draws constant traffic, effortlessly amplifying your future venture's visibility. As Galloway's commercial scene explodes with growth, this property whispers endless possibilities—retail, dining, office, or mixed-use brilliance (subject to zoning). Act swiftly to claim this high-demand canvas and shape South Jersey's dynamic commercial horizon before it slips away!