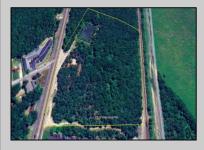

## COMMENTS

Discover the untapped potential of 104-108 W White Horse Pike in Galloway's vibrant Pomona section—a golden opportunity awaits! Imagine your vision thriving on over 500 feet of prime Route 30 frontage, where three income-generating billboards already spark success. Perfectly positioned opposite the NJ State Parole Office and next to a bustling car wash, this expansive lot draws constant traffic, effortlessly amplifying your future venture's visibility. As Galloway's commercial scene explodes with growth, this property whispers endless possibilities—retail, dining, office, or mixed-use brilliance (subject to zoning). Act swiftly to claim this high-demand canvas and shape South Jersey's dynamic commercial horizon before it slips away!