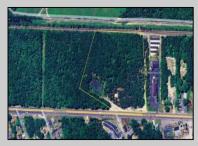

## COMMENTS

Discover the untapped potential of 104-108 W White Horse Pike in Galloway's vibrant Pomona section—a golden opportunity awaits! Imagine your vision thriving on over 500 feet of prime Route 30 frontage, where three income-generating billboards already spark success. Perfectly positioned opposite the NJ State Parole Office and next to a bustling car wash, this expansive lot draws constant traffic, effortlessly amplifying your future venture's visibility. As Galloway's commercial scene explodes with growth, this property whispers endless possibilities—retail, dining, office, or mixed-use brilliance (subject to zoning). Act swiftly to claim this high-demand canvas and shape South Jersey's dynamic commercial horizon before it slips away!