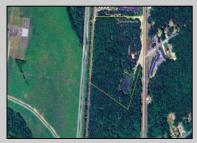

## COMMENTS

Discover the untapped potential of 104-108 W White Horse Pike in Galloway's vibrant Pomona section—a golden opportunity awaits! Imagine your vision thriving on over 500 feet of prime Route 30 frontage, where three income-generating billboards already spark success. Perfectly positioned opposite the NJ State Parole Office and next to a bustling car wash, this expansive lot draws constant traffic, effortlessly amplifying your future venture's visibility. As Galloway's commercial scene explodes with growth, this property whispers endless possibilities—retail, dining, office, or mixed-use brilliance (subject to zoning). Act swiftly to claim this high-demand canvas and shape South Jersey's dynamic commercial horizon before it slips away!