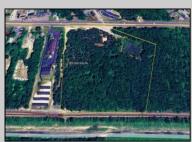

## COMMENTS

Discover the untapped potential of 104-108 W White Horse Pike in Galloway's vibrant Pomona section—a golden opportunity awaits! Imagine your vision thriving on over 500 feet of prime Route 30 frontage, where three income-generating billboards already spark success. Perfectly positioned opposite the NJ State Parole Office and next to a bustling car wash, this expansive lot draws constant traffic, effortlessly amplifying your future venture's visibility. As Galloway's commercial scene explodes with growth, this property whispers endless possibilities—retail, dining, office, or mixed-use brilliance (subject to zoning). Act swiftly to claim this high-demand canvas and shape South Jersey's dynamic commercial horizon before it slips away!