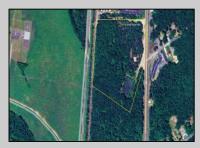

## COMMENTS

Discover the untapped potential of 104-108 W White Horse Pike in Galloway's vibrant Pomona section—a golden opportunity awaits! Imagine your vision thriving on over 500 feet of prime Route 30 frontage, where three income-generating billboards already spark success. Perfectly positioned opposite the NJ State Parole Office and next to a bustling car wash, this expansive lot draws constant traffic, effortlessly amplifying your future venture's visibility. As Galloway's commercial scene explodes with growth, this property whispers endless possibilities—retail, dining, office, or mixed-use brilliance (subject to zoning). Act swiftly to claim this high-demand canvas and shape South Jersey's dynamic commercial horizon before it slips away!