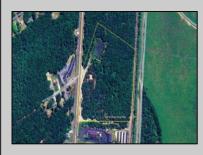

## COMMENTS

Discover the untapped potential of 104-108 W White Horse Pike in Galloway's vibrant Pomona section—a golden opportunity awaits! Imagine your vision thriving on over 500 feet of prime Route 30 frontage, where three income-generating billboards already spark success. Perfectly positioned opposite the NJ State Parole Office and next to a bustling car wash, this expansive lot draws constant traffic, effortlessly amplifying your future venture's visibility. As Galloway's commercial scene explodes with growth, this property whispers endless possibilities—retail, dining, office, or mixed-use brilliance (subject to zoning). Act swiftly to claim this high-demand canvas and shape South Jersey's dynamic commercial horizon before it slips away!