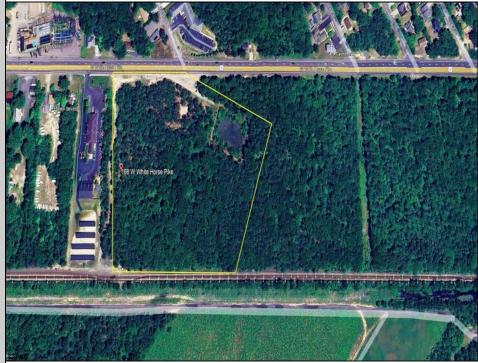

Berger Realty, Inc 1330 Bay Avenue Ocean City, NJ 08226 609-391-1330/609-391-1300 info@bergerrealty.com

104-108 White Horse Pomona, NJ 08201

Asking \$1,400,000.00

## COMMENTS

Discover the untapped potential of 104-108 W White Horse Pike in Galloway's vibrant Pomona section—a golden opportunity awaits! Imagine your vision thriving on over 500 feet of prime Route 30 frontage, where three income-generating billboards already spark success. Perfectly positioned opposite the NJ State Parole Office and next to a bustling car wash, this expansive lot draws constant traffic, effortlessly amplifying your future venture's visibility. As Galloway's commercial scene explodes with growth, this property whispers endless possibilities—retail, dining, office, or mixed-use brilliance (subject to zoning). Act swiftly to claim this high-demand canvas and shape South Jersey's dynamic commercial horizon before it slips away!