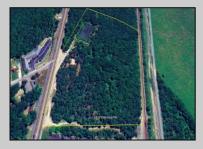

## COMMENTS

Discover the untapped potential of 104-108 W White Horse Pike in Galloway's vibrant Pomona section—a golden opportunity awaits! Imagine your vision thriving on over 500 feet of prime Route 30 frontage, where three income-generating billboards already spark success. Perfectly positioned opposite the NJ State Parole Office and next to a bustling car wash, this expansive lot draws constant traffic, effortlessly amplifying your future venture's visibility. As Galloway's commercial scene explodes with growth, this property whispers endless possibilities—retail, dining, office, or mixed-use brilliance (subject to zoning). Act swiftly to claim this high-demand canvas and shape South Jersey's dynamic commercial horizon before it slips away!