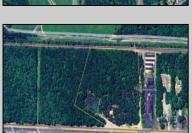

## **COMMENTS**

Discover the untapped potential of 104-108 W White Horse Pike in Galloway's vibrant Pomona section-a golden opportunity awaits! Imagine your vision thriving on over 500 feet of prime Route 30 frontage, where three income-generating billboards already spark success. Perfectly positioned opposite the NJ State Parole Office and next to a bustling car wash, this expansive lot draws constant traffic, effortlessly amplifying your future venture's visibility. As Galloway's commercial scene explodes with growth, this property whispers endless possibilities—retail, dining, office, or mixed-use brilliance (subject to zoning). Act swiftly to claim this high-demand canvas and shape South Jersey's dynamic commercial horizon before it slips away!