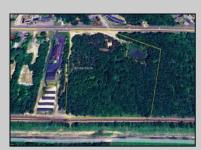

## **COMMENTS**

Discover the untapped potential of 104-108 W White Horse Pike in Galloway's vibrant Pomona section-a golden opportunity awaits! Imagine your vision thriving on over 500 feet of prime Route 30 frontage, where three income-generating billboards already spark success. Perfectly positioned opposite the NJ State Parole Office and next to a bustling car wash, this expansive lot draws constant traffic, effortlessly amplifying your future venture's visibility. As Galloway's commercial scene explodes with growth, this property whispers endless possibilities—retail, dining, office, or mixed-use brilliance (subject to zoning). Act swiftly to claim this high-demand canvas and shape South Jersey's dynamic commercial horizon before it slips away!