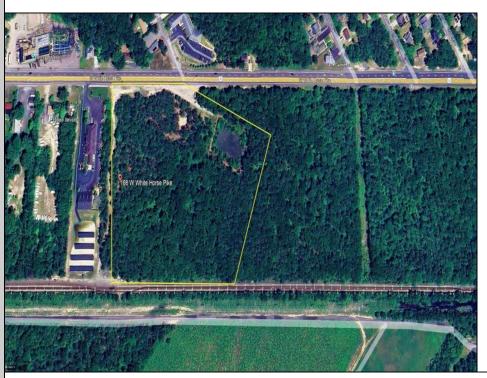

## **COMMENTS**

Discover the untapped potential of 104-108 W White Horse Pike in Galloway's vibrant Pomona section-a golden opportunity awaits! Imagine your vision thriving on over 500 feet of prime Route 30 frontage, where three income-generating billboards already spark success. Perfectly positioned opposite the NJ State Parole Office and next to a bustling car wash, this expansive lot draws constant traffic, effortlessly amplifying your future venture's visibility. As Galloway's commercial scene explodes with growth, this property whispers endless possibilities—retail, dining, office, or mixed-use brilliance (subject to zoning). Act swiftly to claim this high-demand canvas and shape South Jersey's dynamic commercial horizon before it slips away!