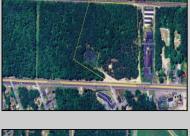

## **COMMENTS**

Discover the untapped potential of 104-108 W White Horse Pike in Galloway's vibrant Pomona section-a golden opportunity awaits! Imagine your vision thriving on over 500 feet of prime Route 30 frontage, where three income-generating billboards already spark success. Perfectly positioned opposite the NJ State Parole Office and next to a bustling car wash, this expansive lot draws constant traffic, effortlessly amplifying your future venture's visibility. As Galloway's commercial scene explodes with growth, this property whispers endless possibilities—retail, dining, office, or mixed-use brilliance (subject to zoning). Act swiftly to claim this high-demand canvas and shape South Jersey's dynamic commercial horizon before it slips away!