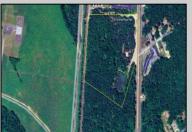

## **COMMENTS**

Discover the untapped potential of 104-108 W White Horse Pike in Galloway's vibrant Pomona section-a golden opportunity awaits! Imagine your vision thriving on over 500 feet of prime Route 30 frontage, where three income-generating billboards already spark success. Perfectly positioned opposite the NJ State Parole Office and next to a bustling car wash, this expansive lot draws constant traffic, effortlessly amplifying your future venture's visibility. As Galloway's commercial scene explodes with growth, this property whispers endless possibilities—retail, dining, office, or mixed-use brilliance (subject to zoning). Act swiftly to claim this high-demand canvas and shape South Jersey's dynamic commercial horizon before it slips away!