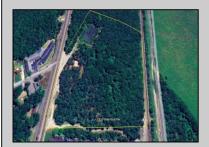

## **COMMENTS**

Discover the untapped potential of 104-108 W White Horse Pike in Galloway's vibrant Pomona section-a golden opportunity awaits! Imagine your vision thriving on over 500 feet of prime Route 30 frontage, where three income-generating billboards already spark success. Perfectly positioned opposite the NJ State Parole Office and next to a bustling car wash, this expansive lot draws constant traffic, effortlessly amplifying your future venture's visibility. As Galloway's commercial scene explodes with growth, this property whispers endless possibilities—retail, dining, office, or mixed-use brilliance (subject to zoning). Act swiftly to claim this high-demand canvas and shape South Jersey's dynamic commercial horizon before it slips away!