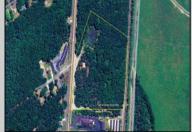

## **COMMENTS**

Discover the untapped potential of 104-108 W White Horse Pike in Galloway's vibrant Pomona section-a golden opportunity awaits! Imagine your vision thriving on over 500 feet of prime Route 30 frontage, where three income-generating billboards already spark success. Perfectly positioned opposite the NJ State Parole Office and next to a bustling car wash, this expansive lot draws constant traffic, effortlessly amplifying your future venture's visibility. As Galloway's commercial scene explodes with growth, this property whispers endless possibilities—retail, dining, office, or mixed-use brilliance (subject to zoning). Act swiftly to claim this high-demand canvas and shape South Jersey's dynamic commercial horizon before it slips away!