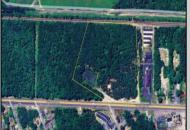

## **COMMENTS**

Discover the untapped potential of 104-108 W White Horse Pike in Galloway's vibrant Pomona section—a golden opportunity awaits! Imagine your vision thriving on over 500 feet of prime Route 30 frontage, where three income-generating billboards already spark success. Perfectly positioned opposite the NJ State Parole Office and next to a bustling car wash, this expansive lot draws constant traffic, effortlessly amplifying your future venture's visibility. As Galloway's commercial scene explodes with growth, this property whispers endless possibilities—retail, dining, office, or mixed-use brilliance (subject to zoning). Act swiftly to claim this high-demand canvas and shape South Jersey's dynamic commercial horizon before it slips away!