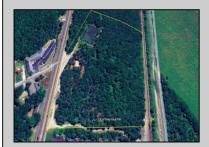

## **COMMENTS**

Discover the untapped potential of 104-108 W White Horse Pike in Galloway's vibrant Pomona section—a golden opportunity awaits! Imagine your vision thriving on over 500 feet of prime Route 30 frontage, where three income-generating billboards already spark success. Perfectly positioned opposite the NJ State Parole Office and next to a bustling car wash, this expansive lot draws constant traffic, effortlessly amplifying your future venture's visibility. As Galloway's commercial scene explodes with growth, this property whispers endless possibilities—retail, dining, office, or mixed-use brilliance (subject to zoning). Act swiftly to claim this high-demand canvas and shape South Jersey's dynamic commercial horizon before it slips away!