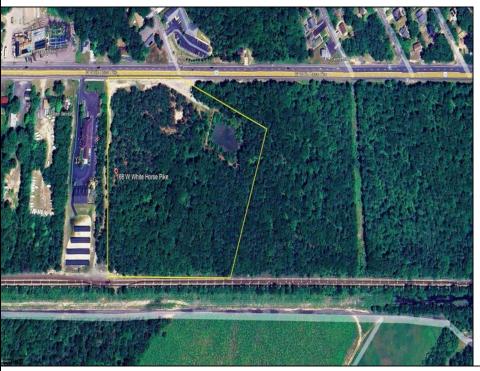

## **COMMENTS**

Discover the untapped potential of 104-108 W White Horse Pike in Galloway's vibrant Pomona section—a golden opportunity awaits! Imagine your vision thriving on over 500 feet of prime Route 30 frontage, where three income-generating billboards already spark success. Perfectly positioned opposite the NJ State Parole Office and next to a bustling car wash, this expansive lot draws constant traffic, effortlessly amplifying your future venture's visibility. As Galloway's commercial scene explodes with growth, this property whispers endless possibilities—retail, dining, office, or mixed-use brilliance (subject to zoning). Act swiftly to claim this high-demand canvas and shape South Jersey's dynamic commercial horizon before it slips away!