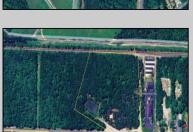

## **COMMENTS**

Discover the untapped potential of 104-108 W White Horse Pike in Galloway's vibrant Pomona section—a golden opportunity awaits! Imagine your vision thriving on over 500 feet of prime Route 30 frontage, where three income-generating billboards already spark success. Perfectly positioned opposite the NJ State Parole Office and next to a bustling car wash, this expansive lot draws constant traffic, effortlessly amplifying your future venture's visibility. As Galloway's commercial scene explodes with growth, this property whispers endless possibilities—retail, dining, office, or mixed-use brilliance (subject to zoning). Act swiftly to claim this high-demand canvas and shape South Jersey's dynamic commercial horizon before it slips away!