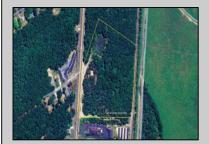

## **COMMENTS**

Discover the untapped potential of 104-108 W White Horse Pike in Galloway's vibrant Pomona section—a golden opportunity awaits! Imagine your vision thriving on over 500 feet of prime Route 30 frontage, where three income-generating billboards already spark success. Perfectly positioned opposite the NJ State Parole Office and next to a bustling car wash, this expansive lot draws constant traffic, effortlessly amplifying your future venture's visibility. As Galloway's commercial scene explodes with growth, this property whispers endless possibilities—retail, dining, office, or mixed-use brilliance (subject to zoning). Act swiftly to claim this high-demand canvas and shape South Jersey's dynamic commercial horizon before it slips away!