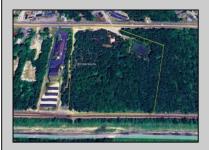

## **COMMENTS**

Discover the untapped potential of 104-108 W White Horse Pike in Galloway's vibrant Pomona section—a golden opportunity awaits! Imagine your vision thriving on over 500 feet of prime Route 30 frontage, where three income-generating billboards already spark success. Perfectly positioned opposite the NJ State Parole Office and next to a bustling car wash, this expansive lot draws constant traffic, effortlessly amplifying your future venture's visibility. As Galloway's commercial scene explodes with growth, this property whispers endless possibilities—retail, dining, office, or mixed-use brilliance (subject to zoning). Act swiftly to claim this high-demand canvas and shape South Jersey's dynamic commercial horizon before it slips away!