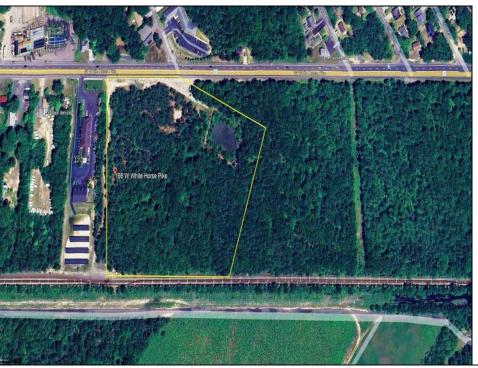

## **COMMENTS**

Discover the untapped potential of 104-108 W White Horse Pike in Galloway's vibrant Pomona section—a golden opportunity awaits! Imagine your vision thriving on over 500 feet of prime Route 30 frontage, where three income-generating billboards already spark success. Perfectly positioned opposite the NJ State Parole Office and next to a bustling car wash, this expansive lot draws constant traffic, effortlessly amplifying your future venture's visibility. As Galloway's commercial scene explodes with growth, this property whispers endless possibilities—retail, dining, office, or mixed-use brilliance (subject to zoning). Act swiftly to claim this high-demand canvas and shape South Jersey's dynamic commercial horizon before it slips away!