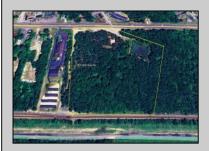

## **COMMENTS**

Discover the untapped potential of 104-108 W White Horse Pike in Galloway's vibrant Pomona section—a golden opportunity awaits! Imagine your vision thriving on over 500 feet of prime Route 30 frontage, where three income-generating billboards already spark success. Perfectly positioned opposite the NJ State Parole Office and next to a bustling car wash, this expansive lot draws constant traffic, effortlessly amplifying your future venture's visibility. As Galloway's commercial scene explodes with growth, this property whispers endless possibilities—retail, dining, office, or mixed-use brilliance (subject to zoning). Act swiftly to claim this high-demand canvas and shape South Jersey's dynamic commercial horizon before it slips away!