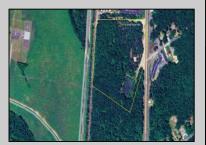

## **COMMENTS**

Discover the untapped potential of 104-108 W White Horse Pike in Galloway's vibrant Pomona section—a golden opportunity awaits! Imagine your vision thriving on over 500 feet of prime Route 30 frontage, where three income-generating billboards already spark success. Perfectly positioned opposite the NJ State Parole Office and next to a bustling car wash, this expansive lot draws constant traffic, effortlessly amplifying your future venture's visibility. As Galloway's commercial scene explodes with growth, this property whispers endless possibilities—retail, dining, office, or mixed-use brilliance (subject to zoning). Act swiftly to claim this high-demand canvas and shape South Jersey's dynamic commercial horizon before it slips away!