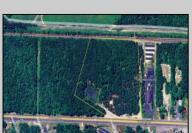

## **COMMENTS**

Discover the untapped potential of 104-108 W White Horse Pike in Galloway's vibrant Pomona section—a golden opportunity awaits! Imagine your vision thriving on over 500 feet of prime Route 30 frontage, where three income-generating billboards already spark success. Perfectly positioned opposite the NJ State Parole Office and next to a bustling car wash, this expansive lot draws constant traffic, effortlessly amplifying your future venture's visibility. As Galloway's commercial scene explodes with growth, this property whispers endless possibilities—retail, dining, office, or mixed-use brilliance (subject to zoning). Act swiftly to claim this high-demand canvas and shape South Jersey's dynamic commercial horizon before it slips away!