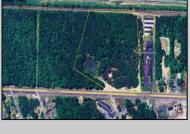

## **COMMENTS**

Discover the untapped potential of 104-108 W White Horse Pike in Galloway's vibrant Pomona section—a golden opportunity awaits! Imagine your vision thriving on over 500 feet of prime Route 30 frontage, where three income-generating billboards already spark success. Perfectly positioned opposite the NJ State Parole Office and next to a bustling car wash, this expansive lot draws constant traffic, effortlessly amplifying your future venture's visibility. As Galloway's commercial scene explodes with growth, this property whispers endless possibilities—retail, dining, office, or mixed-use brilliance (subject to zoning). Act swiftly to claim this high-demand canvas and shape South Jersey's dynamic commercial horizon before it slips away!