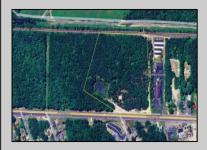

## COMMENTS

Discover the untapped potential of 104-108 W White Horse Pike in Galloway's vibrant Pomona section—a golden opportunity awaits! Imagine your vision thriving on over 500 feet of prime Route 30 frontage, where three income-generating billboards already spark success. Perfectly positioned opposite the NJ State Parole Office and next to a bustling car wash, this expansive lot draws constant traffic, effortlessly amplifying your future venture's visibility. As Galloway's commercial scene explodes with growth, this property whispers endless possibilities—retail, dining, office, or mixed-use brilliance (subject to zoning). Act swiftly to claim this high-demand canvas and shape South Jersey's dynamic commercial horizon before it slips away!