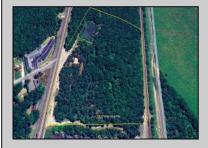

## COMMENTS

Discover the untapped potential of 104-108 W White Horse Pike in Galloway's vibrant Pomona section—a golden opportunity awaits! Imagine your vision thriving on over 500 feet of prime Route 30 frontage, where three income-generating billboards already spark success. Perfectly positioned opposite the NJ State Parole Office and next to a bustling car wash, this expansive lot draws constant traffic, effortlessly amplifying your future venture's visibility. As Galloway's commercial scene explodes with growth, this property whispers endless possibilities—retail, dining, office, or mixed-use brilliance (subject to zoning). Act swiftly to claim this high-demand canvas and shape South Jersey's dynamic commercial horizon before it slips away!