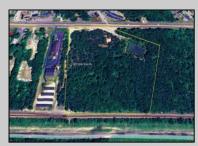

## COMMENTS

Discover the untapped potential of 104-108 W White Horse Pike in Galloway's vibrant Pomona section—a golden opportunity awaits! Imagine your vision thriving on over 500 feet of prime Route 30 frontage, where three income-generating billboards already spark success. Perfectly positioned opposite the NJ State Parole Office and next to a bustling car wash, this expansive lot draws constant traffic, effortlessly amplifying your future venture's visibility. As Galloway's commercial scene explodes with growth, this property whispers endless possibilities—retail, dining, office, or mixed-use brilliance (subject to zoning). Act swiftly to claim this high-demand canvas and shape South Jersey's dynamic commercial horizon before it slips away!