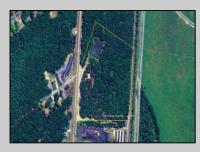

## COMMENTS

Discover the untapped potential of 104-108 W White Horse Pike in Galloway's vibrant Pomona section—a golden opportunity awaits! Imagine your vision thriving on over 500 feet of prime Route 30 frontage, where three income-generating billboards already spark success. Perfectly positioned opposite the NJ State Parole Office and next to a bustling car wash, this expansive lot draws constant traffic, effortlessly amplifying your future venture's visibility. As Galloway's commercial scene explodes with growth, this property whispers endless possibilities—retail, dining, office, or mixed-use brilliance (subject to zoning). Act swiftly to claim this high-demand canvas and shape South Jersey's dynamic commercial horizon before it slips away!