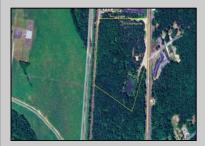

## COMMENTS

Discover the untapped potential of 104-108 W White Horse Pike in Galloway's vibrant Pomona section—a golden opportunity awaits! Imagine your vision thriving on over 500 feet of prime Route 30 frontage, where three income-generating billboards already spark success. Perfectly positioned opposite the NJ State Parole Office and next to a bustling car wash, this expansive lot draws constant traffic, effortlessly amplifying your future venture's visibility. As Galloway's commercial scene explodes with growth, this property whispers endless possibilities—retail, dining, office, or mixed-use brilliance (subject to zoning). Act swiftly to claim this high-demand canvas and shape South Jersey's dynamic commercial horizon before it slips away!