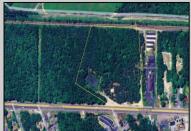

## **COMMENTS**

Discover the untapped potential of 104-108 W White Horse Pike in Galloway's vibrant Pomona section—a golden opportunity awaits! Imagine your vision thriving on over 500 feet of prime Route 30 frontage, where three income-generating billboards already spark success. Perfectly positioned opposite the NJ State Parole Office and next to a bustling car wash, this expansive lot draws constant traffic, effortlessly amplifying your future venture's visibility. As Galloway's commercial scene explodes with growth, this property whispers endless possibilities—retail, dining, office, or mixed-use brilliance (subject to zoning). Act swiftly to claim this high-demand canvas and shape South Jersey's dynamic commercial horizon before it slips away!