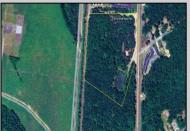

## **COMMENTS**

Discover the untapped potential of 104-108 W White Horse Pike in Galloway's vibrant Pomona section—a golden opportunity awaits! Imagine your vision thriving on over 500 feet of prime Route 30 frontage, where three income-generating billboards already spark success. Perfectly positioned opposite the NJ State Parole Office and next to a bustling car wash, this expansive lot draws constant traffic, effortlessly amplifying your future venture's visibility. As Galloway's commercial scene explodes with growth, this property whispers endless possibilities—retail, dining, office, or mixed-use brilliance (subject to zoning). Act swiftly to claim this high-demand canvas and shape South Jersey's dynamic commercial horizon before it slips away!