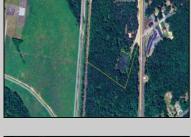

## **COMMENTS**

Discover the untapped potential of 104-108 W White Horse Pike in Galloway's vibrant Pomona section—a golden opportunity awaits! Imagine your vision thriving on over 500 feet of prime Route 30 frontage, where three income-generating billboards already spark success. Perfectly positioned opposite the NJ State Parole Office and next to a bustling car wash, this expansive lot draws constant traffic, effortlessly amplifying your future venture's visibility. As Galloway's commercial scene explodes with growth, this property whispers endless possibilities—retail, dining, office, or mixed-use brilliance (subject to zoning). Act swiftly to claim this high-demand canvas and shape South Jersey's dynamic commercial horizon before it slips away!