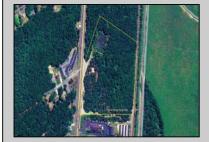

## **COMMENTS**

Discover the untapped potential of 104-108 W White Horse Pike in Galloway's vibrant Pomona section—a golden opportunity awaits! Imagine your vision thriving on over 500 feet of prime Route 30 frontage, where three income-generating billboards already spark success. Perfectly positioned opposite the NJ State Parole Office and next to a bustling car wash, this expansive lot draws constant traffic, effortlessly amplifying your future venture's visibility. As Galloway's commercial scene explodes with growth, this property whispers endless possibilities—retail, dining, office, or mixed-use brilliance (subject to zoning). Act swiftly to claim this high-demand canvas and shape South Jersey's dynamic commercial horizon before it slips away!