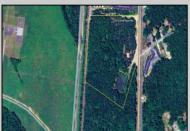

## **COMMENTS**

Discover the untapped potential of 104-108 W White Horse Pike in Galloway's vibrant Pomona section—a golden opportunity awaits! Imagine your vision thriving on over 500 feet of prime Route 30 frontage, where three income-generating billboards already spark success. Perfectly positioned opposite the NJ State Parole Office and next to a bustling car wash, this expansive lot draws constant traffic, effortlessly amplifying your future venture's visibility. As Galloway's commercial scene explodes with growth, this property whispers endless possibilities—retail, dining, office, or mixed-use brilliance (subject to zoning). Act swiftly to claim this high-demand canvas and shape South Jersey's dynamic commercial horizon before it slips away!