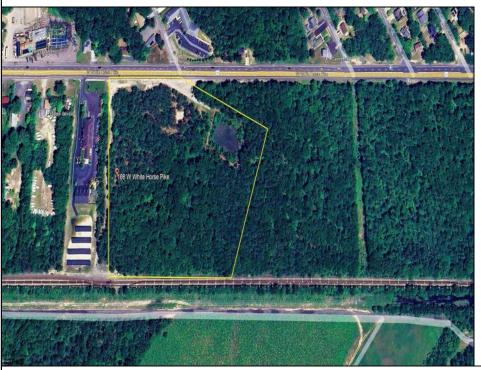

## **COMMENTS**

Discover the untapped potential of 104-108 W White Horse Pike in Galloway's vibrant Pomona section—a golden opportunity awaits! Imagine your vision thriving on over 500 feet of prime Route 30 frontage, where three income-generating billboards already spark success. Perfectly positioned opposite the NJ State Parole Office and next to a bustling car wash, this expansive lot draws constant traffic, effortlessly amplifying your future venture's visibility. As Galloway's commercial scene explodes with growth, this property whispers endless possibilities—retail, dining, office, or mixed-use brilliance (subject to zoning). Act swiftly to claim this high-demand canvas and shape South Jersey's dynamic commercial horizon before it slips away!