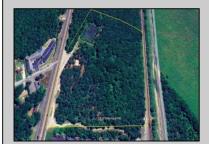

## **COMMENTS**

Discover the untapped potential of 104-108 W White Horse Pike in Galloway's vibrant Pomona section—a golden opportunity awaits! Imagine your vision thriving on over 500 feet of prime Route 30 frontage, where three income-generating billboards already spark success. Perfectly positioned opposite the NJ State Parole Office and next to a bustling car wash, this expansive lot draws constant traffic, effortlessly amplifying your future venture's visibility. As Galloway's commercial scene explodes with growth, this property whispers endless possibilities—retail, dining, office, or mixed-use brilliance (subject to zoning). Act swiftly to claim this high-demand canvas and shape South Jersey's dynamic commercial horizon before it slips away!