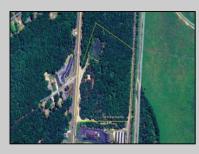

## COMMENTS

Discover the untapped potential of 104-108 W White Horse Pike in Galloway's vibrant Pomona section—a golden opportunity awaits! Imagine your vision thriving on over 500 feet of prime Route 30 frontage, where three income-generating billboards already spark success. Perfectly positioned opposite the NJ State Parole Office and next to a bustling car wash, this expansive lot draws constant traffic, effortlessly amplifying your future venture's visibility. As Galloway's commercial scene explodes with growth, this property whispers endless possibilities—retail, dining, office, or mixed-use brilliance (subject to zoning). Act swiftly to claim this high-demand canvas and shape South Jersey's dynamic commercial horizon before it slips away!