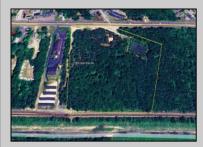

Berger Realty, Inc 1330 Bay Avenue Ocean City, NJ 08226 609-391-1330/609-391-1300 info@bergerrealty.com

104-108 White Horse Pomona, NJ 08201

Asking \$1,400,000.00

## COMMENTS

Discover the untapped potential of 104-108 W White Horse Pike in Galloway's vibrant Pomona section—a golden opportunity awaits! Imagine your vision thriving on over 500 feet of prime Route 30 frontage, where three income-generating billboards already spark success. Perfectly positioned opposite the NJ State Parole Office and next to a bustling car wash, this expansive lot draws constant traffic, effortlessly amplifying your future venture's visibility. As Galloway's commercial scene explodes with growth, this property whispers endless possibilities—retail, dining, office, or mixed-use brilliance (subject to zoning). Act swiftly to claim this high-demand canvas and shape South Jersey's dynamic commercial horizon before it slips away!