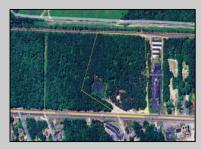

## COMMENTS

Discover the untapped potential of 104-108 W White Horse Pike in Galloway's vibrant Pomona section—a golden opportunity awaits! Imagine your vision thriving on over 500 feet of prime Route 30 frontage, where three income-generating billboards already spark success. Perfectly positioned opposite the NJ State Parole Office and next to a bustling car wash, this expansive lot draws constant traffic, effortlessly amplifying your future venture's visibility. As Galloway's commercial scene explodes with growth, this property whispers endless possibilities—retail, dining, office, or mixed-use brilliance (subject to zoning). Act swiftly to claim this high-demand canvas and shape South Jersey's dynamic commercial horizon before it slips away!