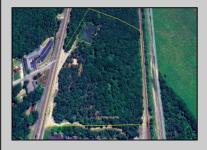

## COMMENTS

Discover the untapped potential of 104-108 W White Horse Pike in Galloway's vibrant Pomona section—a golden opportunity awaits! Imagine your vision thriving on over 500 feet of prime Route 30 frontage, where three income-generating billboards already spark success. Perfectly positioned opposite the NJ State Parole Office and next to a bustling car wash, this expansive lot draws constant traffic, effortlessly amplifying your future venture's visibility. As Galloway's commercial scene explodes with growth, this property whispers endless possibilities—retail, dining, office, or mixed-use brilliance (subject to zoning). Act swiftly to claim this high-demand canvas and shape South Jersey's dynamic commercial horizon before it slips away!