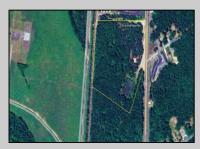

## COMMENTS

Discover the untapped potential of 104-108 W White Horse Pike in Galloway's vibrant Pomona section—a golden opportunity awaits! Imagine your vision thriving on over 500 feet of prime Route 30 frontage, where three income-generating billboards already spark success. Perfectly positioned opposite the NJ State Parole Office and next to a bustling car wash, this expansive lot draws constant traffic, effortlessly amplifying your future venture's visibility. As Galloway's commercial scene explodes with growth, this property whispers endless possibilities—retail, dining, office, or mixed-use brilliance (subject to zoning). Act swiftly to claim this high-demand canvas and shape South Jersey's dynamic commercial horizon before it slips away!