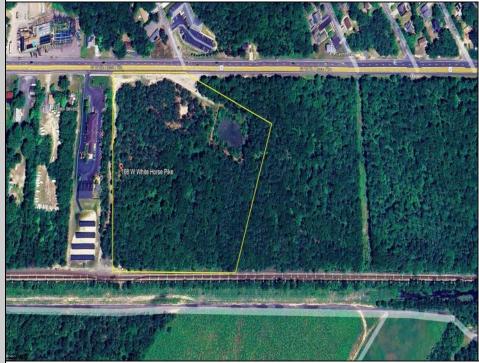

Berger Realty, Inc 1330 Bay Avenue Ocean City, NJ 08226 609-391-1330/609-391-1300 info@bergerrealty.com

104-108 White Horse Pomona, NJ 08201

Asking \$1,400,000.00

## COMMENTS

Discover the untapped potential of 104-108 W White Horse Pike in Galloway's vibrant Pomona section—a golden opportunity awaits! Imagine your vision thriving on over 500 feet of prime Route 30 frontage, where three income-generating billboards already spark success. Perfectly positioned opposite the NJ State Parole Office and next to a bustling car wash, this expansive lot draws constant traffic, effortlessly amplifying your future venture's visibility. As Galloway's commercial scene explodes with growth, this property whispers endless possibilities—retail, dining, office, or mixed-use brilliance (subject to zoning). Act swiftly to claim this high-demand canvas and shape South Jersey's dynamic commercial horizon before it slips away!