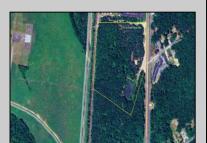

## **COMMENTS**

Discover the untapped potential of 104-108 W White Horse Pike in Galloway's vibrant Pomona section—a golden opportunity awaits! Imagine your vision thriving on over 500 feet of prime Route 30 frontage, where three income-generating billboards already spark success. Perfectly positioned opposite the NJ State Parole Office and next to a bustling car wash, this expansive lot draws constant traffic, effortlessly amplifying your future venture's visibility. As Galloway's commercial scene explodes with growth, this property whispers endless possibilities—retail, dining, office, or mixed-use brilliance (subject to zoning). Act swiftly to claim this high-demand canvas and shape South Jersey's dynamic commercial horizon before it slips away!