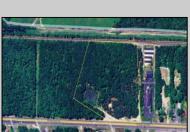

## **COMMENTS**

Discover the untapped potential of 104-108 W White Horse Pike in Galloway's vibrant Pomona section—a golden opportunity awaits! Imagine your vision thriving on over 500 feet of prime Route 30 frontage, where three income-generating billboards already spark success. Perfectly positioned opposite the NJ State Parole Office and next to a bustling car wash, this expansive lot draws constant traffic, effortlessly amplifying your future venture's visibility. As Galloway's commercial scene explodes with growth, this property whispers endless possibilities—retail, dining, office, or mixed-use brilliance (subject to zoning). Act swiftly to claim this high-demand canvas and shape South Jersey's dynamic commercial horizon before it slips away!