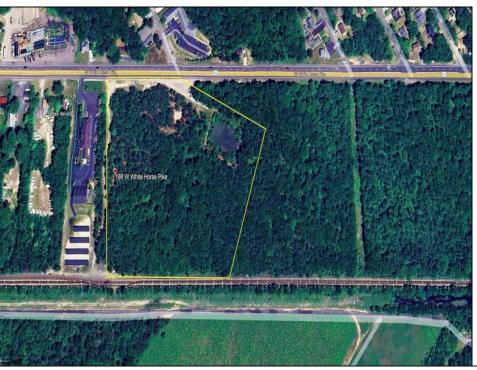

## **COMMENTS**

Discover the untapped potential of 104-108 W White Horse Pike in Galloway's vibrant Pomona section—a golden opportunity awaits! Imagine your vision thriving on over 500 feet of prime Route 30 frontage, where three income-generating billboards already spark success. Perfectly positioned opposite the NJ State Parole Office and next to a bustling car wash, this expansive lot draws constant traffic, effortlessly amplifying your future venture's visibility. As Galloway's commercial scene explodes with growth, this property whispers endless possibilities—retail, dining, office, or mixed-use brilliance (subject to zoning). Act swiftly to claim this high-demand canvas and shape South Jersey's dynamic commercial horizon before it slips away!