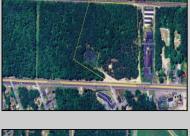

## **COMMENTS**

Discover the untapped potential of 104-108 W White Horse Pike in Galloway's vibrant Pomona section—a golden opportunity awaits! Imagine your vision thriving on over 500 feet of prime Route 30 frontage, where three income-generating billboards already spark success. Perfectly positioned opposite the NJ State Parole Office and next to a bustling car wash, this expansive lot draws constant traffic, effortlessly amplifying your future venture's visibility. As Galloway's commercial scene explodes with growth, this property whispers endless possibilities—retail, dining, office, or mixed-use brilliance (subject to zoning). Act swiftly to claim this high-demand canvas and shape South Jersey's dynamic commercial horizon before it slips away!