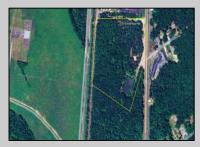

## COMMENTS

Discover the untapped potential of 104-108 W White Horse Pike in Galloway's vibrant Pomona section—a golden opportunity awaits! Imagine your vision thriving on over 500 feet of prime Route 30 frontage, where three income-generating billboards already spark success. Perfectly positioned opposite the NJ State Parole Office and next to a bustling car wash, this expansive lot draws constant traffic, effortlessly amplifying your future venture's visibility. As Galloway's commercial scene explodes with growth, this property whispers endless possibilities—retail, dining, office, or mixed-use brilliance (subject to zoning). Act swiftly to claim this high-demand canvas and shape South Jersey's dynamic commercial horizon before it slips away!