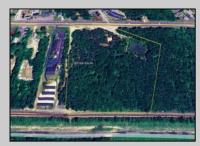

## COMMENTS

Discover the untapped potential of 104-108 W White Horse Pike in Galloway's vibrant Pomona section—a golden opportunity awaits! Imagine your vision thriving on over 500 feet of prime Route 30 frontage, where three income-generating billboards already spark success. Perfectly positioned opposite the NJ State Parole Office and next to a bustling car wash, this expansive lot draws constant traffic, effortlessly amplifying your future venture's visibility. As Galloway's commercial scene explodes with growth, this property whispers endless possibilities—retail, dining, office, or mixed-use brilliance (subject to zoning). Act swiftly to claim this high-demand canvas and shape South Jersey's dynamic commercial horizon before it slips away!