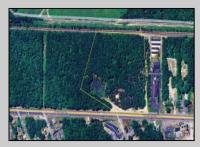

## COMMENTS

Discover the untapped potential of 104-108 W White Horse Pike in Galloway's vibrant Pomona section—a golden opportunity awaits! Imagine your vision thriving on over 500 feet of prime Route 30 frontage, where three income-generating billboards already spark success. Perfectly positioned opposite the NJ State Parole Office and next to a bustling car wash, this expansive lot draws constant traffic, effortlessly amplifying your future venture's visibility. As Galloway's commercial scene explodes with growth, this property whispers endless possibilities—retail, dining, office, or mixed-use brilliance (subject to zoning). Act swiftly to claim this high-demand canvas and shape South Jersey's dynamic commercial horizon before it slips away!