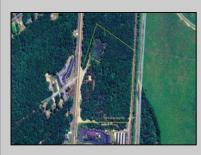

## COMMENTS

Discover the untapped potential of 104-108 W White Horse Pike in Galloway's vibrant Pomona section—a golden opportunity awaits! Imagine your vision thriving on over 500 feet of prime Route 30 frontage, where three income-generating billboards already spark success. Perfectly positioned opposite the NJ State Parole Office and next to a bustling car wash, this expansive lot draws constant traffic, effortlessly amplifying your future venture's visibility. As Galloway's commercial scene explodes with growth, this property whispers endless possibilities—retail, dining, office, or mixed-use brilliance (subject to zoning). Act swiftly to claim this high-demand canvas and shape South Jersey's dynamic commercial horizon before it slips away!