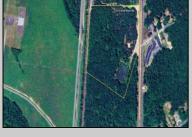

## **COMMENTS**

Discover the untapped potential of 104-108 W White Horse Pike in Galloway's vibrant Pomona section—a golden opportunity awaits! Imagine your vision thriving on over 500 feet of prime Route 30 frontage, where three income-generating billboards already spark success. Perfectly positioned opposite the NJ State Parole Office and next to a bustling car wash, this expansive lot draws constant traffic, effortlessly amplifying your future venture's visibility. As Galloway's commercial scene explodes with growth, this property whispers endless possibilities—retail, dining, office, or mixed-use brilliance (subject to zoning). Act swiftly to claim this high-demand canvas and shape South Jersey's dynamic commercial horizon before it slips away!