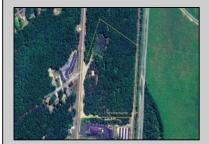

## **COMMENTS**

Discover the untapped potential of 104-108 W White Horse Pike in Galloway's vibrant Pomona section—a golden opportunity awaits! Imagine your vision thriving on over 500 feet of prime Route 30 frontage, where three income-generating billboards already spark success. Perfectly positioned opposite the NJ State Parole Office and next to a bustling car wash, this expansive lot draws constant traffic, effortlessly amplifying your future venture's visibility. As Galloway's commercial scene explodes with growth, this property whispers endless possibilities—retail, dining, office, or mixed-use brilliance (subject to zoning). Act swiftly to claim this high-demand canvas and shape South Jersey's dynamic commercial horizon before it slips away!