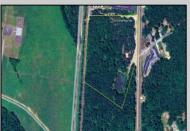

## **COMMENTS**

Discover the untapped potential of 104-108 W White Horse Pike in Galloway's vibrant Pomona section—a golden opportunity awaits! Imagine your vision thriving on over 500 feet of prime Route 30 frontage, where three income-generating billboards already spark success. Perfectly positioned opposite the NJ State Parole Office and next to a bustling car wash, this expansive lot draws constant traffic, effortlessly amplifying your future venture's visibility. As Galloway's commercial scene explodes with growth, this property whispers endless possibilities—retail, dining, office, or mixed-use brilliance (subject to zoning). Act swiftly to claim this high-demand canvas and shape South Jersey's dynamic commercial horizon before it slips away!