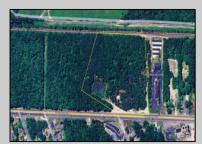

## **COMMENTS**

Discover the untapped potential of 104-108 W White Horse Pike in Galloway's vibrant Pomona section—a golden opportunity awaits! Imagine your vision thriving on over 500 feet of prime Route 30 frontage, where three income-generating billboards already spark success. Perfectly positioned opposite the NJ State Parole Office and next to a bustling car wash, this expansive lot draws constant traffic, effortlessly amplifying your future venture's visibility. As Galloway's commercial scene explodes with growth, this property whispers endless possibilities—retail, dining, office, or mixed-use brilliance (subject to zoning). Act swiftly to claim this high-demand canvas and shape South Jersey's dynamic commercial horizon before it slips away!