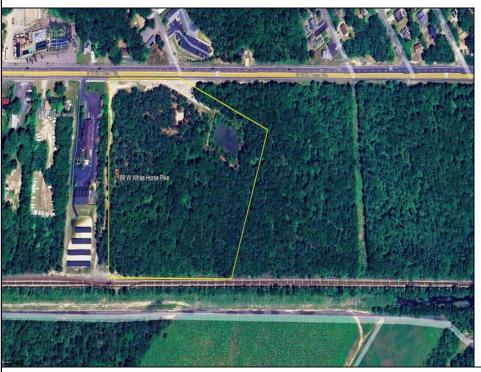

## **COMMENTS**

Discover the untapped potential of 104-108 W White Horse Pike in Galloway's vibrant Pomona section—a golden opportunity awaits! Imagine your vision thriving on over 500 feet of prime Route 30 frontage, where three income-generating billboards already spark success. Perfectly positioned opposite the NJ State Parole Office and next to a bustling car wash, this expansive lot draws constant traffic, effortlessly amplifying your future venture's visibility. As Galloway's commercial scene explodes with growth, this property whispers endless possibilities—retail, dining, office, or mixed-use brilliance (subject to zoning). Act swiftly to claim this high-demand canvas and shape South Jersey's dynamic commercial horizon before it slips away!