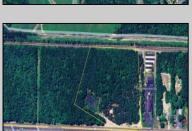

## **COMMENTS**

Discover the untapped potential of 104-108 W White Horse Pike in Galloway's vibrant Pomona section—a golden opportunity awaits! Imagine your vision thriving on over 500 feet of prime Route 30 frontage, where three income-generating billboards already spark success. Perfectly positioned opposite the NJ State Parole Office and next to a bustling car wash, this expansive lot draws constant traffic, effortlessly amplifying your future venture's visibility. As Galloway's commercial scene explodes with growth, this property whispers endless possibilities—retail, dining, office, or mixed-use brilliance (subject to zoning). Act swiftly to claim this high-demand canvas and shape South Jersey's dynamic commercial horizon before it slips away!