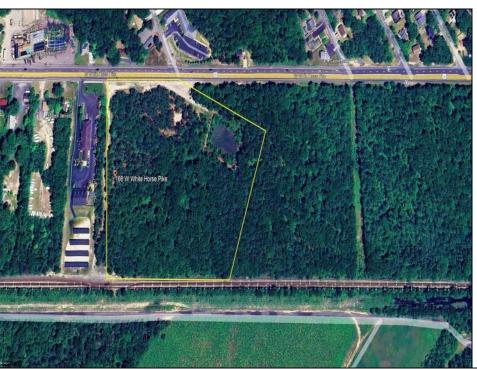

## **COMMENTS**

Discover the untapped potential of 104-108 W White Horse Pike in Galloway's vibrant Pomona section—a golden opportunity awaits! Imagine your vision thriving on over 500 feet of prime Route 30 frontage, where three income-generating billboards already spark success. Perfectly positioned opposite the NJ State Parole Office and next to a bustling car wash, this expansive lot draws constant traffic, effortlessly amplifying your future venture's visibility. As Galloway's commercial scene explodes with growth, this property whispers endless possibilities—retail, dining, office, or mixed-use brilliance (subject to zoning). Act swiftly to claim this high-demand canvas and shape South Jersey's dynamic commercial horizon before it slips away!