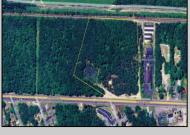

## **COMMENTS**

Discover the untapped potential of 104-108 W White Horse Pike in Galloway's vibrant Pomona section—a golden opportunity awaits! Imagine your vision thriving on over 500 feet of prime Route 30 frontage, where three income-generating billboards already spark success. Perfectly positioned opposite the NJ State Parole Office and next to a bustling car wash, this expansive lot draws constant traffic, effortlessly amplifying your future venture's visibility. As Galloway's commercial scene explodes with growth, this property whispers endless possibilities—retail, dining, office, or mixed-use brilliance (subject to zoning). Act swiftly to claim this high-demand canvas and shape South Jersey's dynamic commercial horizon before it slips away!