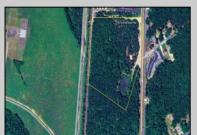

## **COMMENTS**

Discover the untapped potential of 104-108 W White Horse Pike in Galloway's vibrant Pomona section—a golden opportunity awaits! Imagine your vision thriving on over 500 feet of prime Route 30 frontage, where three income-generating billboards already spark success. Perfectly positioned opposite the NJ State Parole Office and next to a bustling car wash, this expansive lot draws constant traffic, effortlessly amplifying your future venture's visibility. As Galloway's commercial scene explodes with growth, this property whispers endless possibilities—retail, dining, office, or mixed-use brilliance (subject to zoning). Act swiftly to claim this high-demand canvas and shape South Jersey's dynamic commercial horizon before it slips away!