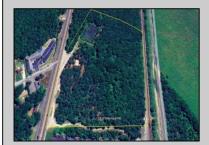

## **COMMENTS**

Discover the untapped potential of 104-108 W White Horse Pike in Galloway's vibrant Pomona section—a golden opportunity awaits! Imagine your vision thriving on over 500 feet of prime Route 30 frontage, where three income-generating billboards already spark success. Perfectly positioned opposite the NJ State Parole Office and next to a bustling car wash, this expansive lot draws constant traffic, effortlessly amplifying your future venture's visibility. As Galloway's commercial scene explodes with growth, this property whispers endless possibilities—retail, dining, office, or mixed-use brilliance (subject to zoning). Act swiftly to claim this high-demand canvas and shape South Jersey's dynamic commercial horizon before it slips away!