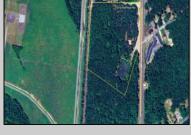

## **COMMENTS**

Discover the untapped potential of 104-108 W White Horse Pike in Galloway's vibrant Pomona section—a golden opportunity awaits! Imagine your vision thriving on over 500 feet of prime Route 30 frontage, where three income-generating billboards already spark success. Perfectly positioned opposite the NJ State Parole Office and next to a bustling car wash, this expansive lot draws constant traffic, effortlessly amplifying your future venture's visibility. As Galloway's commercial scene explodes with growth, this property whispers endless possibilities—retail, dining, office, or mixed-use brilliance (subject to zoning). Act swiftly to claim this high-demand canvas and shape South Jersey's dynamic commercial horizon before it slips away!