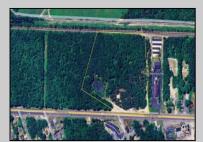

## **COMMENTS**

Discover the untapped potential of 104-108 W White Horse Pike in Galloway's vibrant Pomona section—a golden opportunity awaits! Imagine your vision thriving on over 500 feet of prime Route 30 frontage, where three income-generating billboards already spark success. Perfectly positioned opposite the NJ State Parole Office and next to a bustling car wash, this expansive lot draws constant traffic, effortlessly amplifying your future venture's visibility. As Galloway's commercial scene explodes with growth, this property whispers endless possibilities—retail, dining, office, or mixed-use brilliance (subject to zoning). Act swiftly to claim this high-demand canvas and shape South Jersey's dynamic commercial horizon before it slips away!