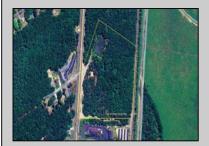

## **COMMENTS**

Discover the untapped potential of 104-108 W White Horse Pike in Galloway's vibrant Pomona section—a golden opportunity awaits! Imagine your vision thriving on over 500 feet of prime Route 30 frontage, where three income-generating billboards already spark success. Perfectly positioned opposite the NJ State Parole Office and next to a bustling car wash, this expansive lot draws constant traffic, effortlessly amplifying your future venture's visibility. As Galloway's commercial scene explodes with growth, this property whispers endless possibilities—retail, dining, office, or mixed-use brilliance (subject to zoning). Act swiftly to claim this high-demand canvas and shape South Jersey's dynamic commercial horizon before it slips away!