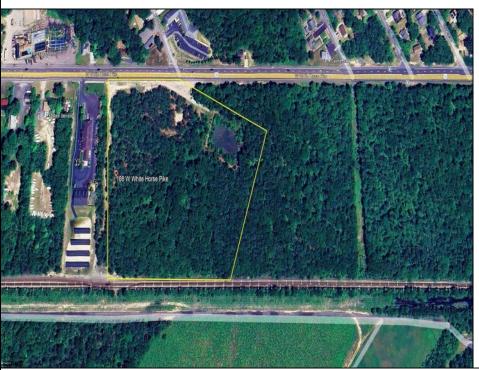

## **COMMENTS**

Discover the untapped potential of 104-108 W White Horse Pike in Galloway's vibrant Pomona section—a golden opportunity awaits! Imagine your vision thriving on over 500 feet of prime Route 30 frontage, where three income-generating billboards already spark success. Perfectly positioned opposite the NJ State Parole Office and next to a bustling car wash, this expansive lot draws constant traffic, effortlessly amplifying your future venture's visibility. As Galloway's commercial scene explodes with growth, this property whispers endless possibilities—retail, dining, office, or mixed-use brilliance (subject to zoning). Act swiftly to claim this high-demand canvas and shape South Jersey's dynamic commercial horizon before it slips away!