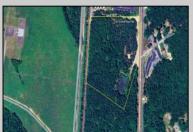

## **COMMENTS**

Discover the untapped potential of 104-108 W White Horse Pike in Galloway's vibrant Pomona section—a golden opportunity awaits! Imagine your vision thriving on over 500 feet of prime Route 30 frontage, where three income-generating billboards already spark success. Perfectly positioned opposite the NJ State Parole Office and next to a bustling car wash, this expansive lot draws constant traffic, effortlessly amplifying your future venture's visibility. As Galloway's commercial scene explodes with growth, this property whispers endless possibilities—retail, dining, office, or mixed-use brilliance (subject to zoning). Act swiftly to claim this high-demand canvas and shape South Jersey's dynamic commercial horizon before it slips away!