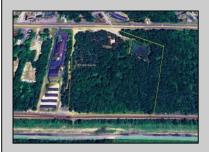

## **COMMENTS**

Discover the untapped potential of 104-108 W White Horse Pike in Galloway's vibrant Pomona section—a golden opportunity awaits! Imagine your vision thriving on over 500 feet of prime Route 30 frontage, where three income-generating billboards already spark success. Perfectly positioned opposite the NJ State Parole Office and next to a bustling car wash, this expansive lot draws constant traffic, effortlessly amplifying your future venture's visibility. As Galloway's commercial scene explodes with growth, this property whispers endless possibilities—retail, dining, office, or mixed-use brilliance (subject to zoning). Act swiftly to claim this high-demand canvas and shape South Jersey's dynamic commercial horizon before it slips away!