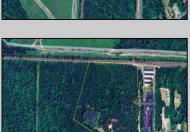

## **COMMENTS**

Discover the untapped potential of 104-108 W White Horse Pike in Galloway's vibrant Pomona section—a golden opportunity awaits! Imagine your vision thriving on over 500 feet of prime Route 30 frontage, where three income-generating billboards already spark success. Perfectly positioned opposite the NJ State Parole Office and next to a bustling car wash, this expansive lot draws constant traffic, effortlessly amplifying your future venture's visibility. As Galloway's commercial scene explodes with growth, this property whispers endless possibilities—retail, dining, office, or mixed-use brilliance (subject to zoning). Act swiftly to claim this high-demand canvas and shape South Jersey's dynamic commercial horizon before it slips away!