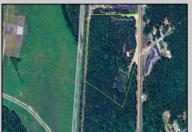

## **COMMENTS**

Discover the untapped potential of 104-108 W White Horse Pike in Galloway's vibrant Pomona section—a golden opportunity awaits! Imagine your vision thriving on over 500 feet of prime Route 30 frontage, where three income-generating billboards already spark success. Perfectly positioned opposite the NJ State Parole Office and next to a bustling car wash, this expansive lot draws constant traffic, effortlessly amplifying your future venture's visibility. As Galloway's commercial scene explodes with growth, this property whispers endless possibilities—retail, dining, office, or mixed-use brilliance (subject to zoning). Act swiftly to claim this high-demand canvas and shape South Jersey's dynamic commercial horizon before it slips away!