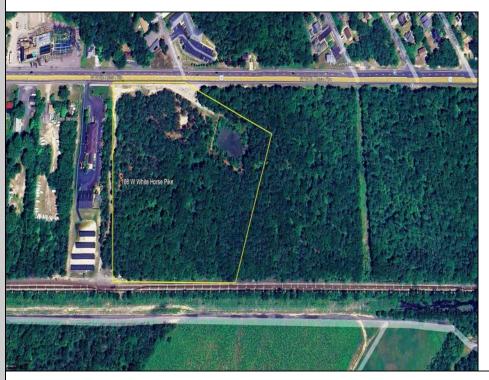

## **COMMENTS**

Discover the untapped potential of 104-108 W White Horse Pike in Galloway's vibrant Pomona section—a golden opportunity awaits! Imagine your vision thriving on over 500 feet of prime Route 30 frontage, where three income-generating billboards already spark success. Perfectly positioned opposite the NJ State Parole Office and next to a bustling car wash, this expansive lot draws constant traffic, effortlessly amplifying your future venture's visibility. As Galloway's commercial scene explodes with growth, this property whispers endless possibilities—retail, dining, office, or mixed-use brilliance (subject to zoning). Act swiftly to claim this high-demand canvas and shape South Jersey's dynamic commercial horizon before it slips away!