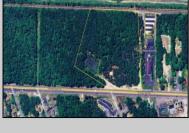

## **COMMENTS**

Discover the untapped potential of 104-108 W White Horse Pike in Galloway's vibrant Pomona section—a golden opportunity awaits! Imagine your vision thriving on over 500 feet of prime Route 30 frontage, where three income-generating billboards already spark success. Perfectly positioned opposite the NJ State Parole Office and next to a bustling car wash, this expansive lot draws constant traffic, effortlessly amplifying your future venture's visibility. As Galloway's commercial scene explodes with growth, this property whispers endless possibilities—retail, dining, office, or mixed-use brilliance (subject to zoning). Act swiftly to claim this high-demand canvas and shape South Jersey's dynamic commercial horizon before it slips away!