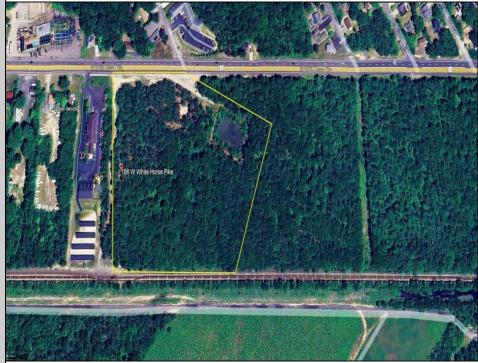

## COMMENTS

Discover the untapped potential of 104-108 W White Horse Pike in Galloway's vibrant Pomona section—a golden opportunity awaits! Imagine your vision thriving on over 500 feet of prime Route 30 frontage, where three income-generating billboards already spark success. Perfectly positioned opposite the NJ State Parole Office and next to a bustling car wash, this expansive lot draws constant traffic, effortlessly amplifying your future venture's visibility. As Galloway's commercial scene explodes with growth, this property whispers endless possibilities—retail, dining, office, or mixed-use brilliance (subject to zoning). Act swiftly to claim this high-demand canvas and shape South Jersey's dynamic commercial horizon before it slips away!