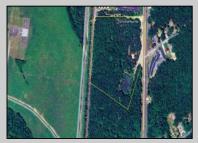

## COMMENTS

Discover the untapped potential of 104-108 W White Horse Pike in Galloway's vibrant Pomona section—a golden opportunity awaits! Imagine your vision thriving on over 500 feet of prime Route 30 frontage, where three income-generating billboards already spark success. Perfectly positioned opposite the NJ State Parole Office and next to a bustling car wash, this expansive lot draws constant traffic, effortlessly amplifying your future venture's visibility. As Galloway's commercial scene explodes with growth, this property whispers endless possibilities—retail, dining, office, or mixed-use brilliance (subject to zoning). Act swiftly to claim this high-demand canvas and shape South Jersey's dynamic commercial horizon before it slips away!