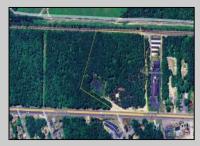

## COMMENTS

Discover the untapped potential of 104-108 W White Horse Pike in Galloway's vibrant Pomona section—a golden opportunity awaits! Imagine your vision thriving on over 500 feet of prime Route 30 frontage, where three income-generating billboards already spark success. Perfectly positioned opposite the NJ State Parole Office and next to a bustling car wash, this expansive lot draws constant traffic, effortlessly amplifying your future venture's visibility. As Galloway's commercial scene explodes with growth, this property whispers endless possibilities—retail, dining, office, or mixed-use brilliance (subject to zoning). Act swiftly to claim this high-demand canvas and shape South Jersey's dynamic commercial horizon before it slips away!