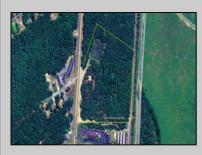

## COMMENTS

Discover the untapped potential of 104-108 W White Horse Pike in Galloway's vibrant Pomona section—a golden opportunity awaits! Imagine your vision thriving on over 500 feet of prime Route 30 frontage, where three income-generating billboards already spark success. Perfectly positioned opposite the NJ State Parole Office and next to a bustling car wash, this expansive lot draws constant traffic, effortlessly amplifying your future venture's visibility. As Galloway's commercial scene explodes with growth, this property whispers endless possibilities—retail, dining, office, or mixed-use brilliance (subject to zoning). Act swiftly to claim this high-demand canvas and shape South Jersey's dynamic commercial horizon before it slips away!