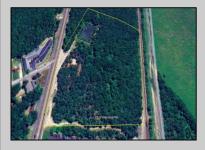

## COMMENTS

Discover the untapped potential of 104-108 W White Horse Pike in Galloway's vibrant Pomona section—a golden opportunity awaits! Imagine your vision thriving on over 500 feet of prime Route 30 frontage, where three income-generating billboards already spark success. Perfectly positioned opposite the NJ State Parole Office and next to a bustling car wash, this expansive lot draws constant traffic, effortlessly amplifying your future venture's visibility. As Galloway's commercial scene explodes with growth, this property whispers endless possibilities—retail, dining, office, or mixed-use brilliance (subject to zoning). Act swiftly to claim this high-demand canvas and shape South Jersey's dynamic commercial horizon before it slips away!