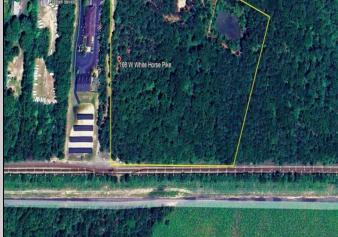

## **COMMENTS**

Discover the untapped potential of 104-108 W White Horse Pike in Galloway's vibrant Pomona section—a golden opportunity awaits! Imagine your vision thriving on over 500 feet of prime Route 30 frontage, where three income-generating billboards already spark success. Perfectly positioned opposite the NJ State Parole Office and next to a bustling car wash, this expansive lot draws constant traffic, effortlessly amplifying your future venture's visibility. As Galloway's commercial scene explodes with growth, this property whispers endless possibilities—retail, dining, office, or mixed-use brilliance (subject to zoning). Act swiftly to claim this high-demand canvas and shape South Jersey's dynamic commercial horizon before it slips away!