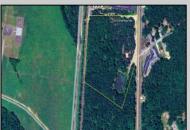

## **COMMENTS**

Discover the untapped potential of 104-108 W White Horse Pike in Galloway's vibrant Pomona section—a golden opportunity awaits! Imagine your vision thriving on over 500 feet of prime Route 30 frontage, where three income-generating billboards already spark success. Perfectly positioned opposite the NJ State Parole Office and next to a bustling car wash, this expansive lot draws constant traffic, effortlessly amplifying your future venture's visibility. As Galloway's commercial scene explodes with growth, this property whispers endless possibilities—retail, dining, office, or mixed-use brilliance (subject to zoning). Act swiftly to claim this high-demand canvas and shape South Jersey's dynamic commercial horizon before it slips away!