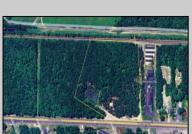

## **COMMENTS**

Discover the untapped potential of 104-108 W White Horse Pike in Galloway's vibrant Pomona section—a golden opportunity awaits! Imagine your vision thriving on over 500 feet of prime Route 30 frontage, where three income-generating billboards already spark success. Perfectly positioned opposite the NJ State Parole Office and next to a bustling car wash, this expansive lot draws constant traffic, effortlessly amplifying your future venture's visibility. As Galloway's commercial scene explodes with growth, this property whispers endless possibilities—retail, dining, office, or mixed-use brilliance (subject to zoning). Act swiftly to claim this high-demand canvas and shape South Jersey's dynamic commercial horizon before it slips away!