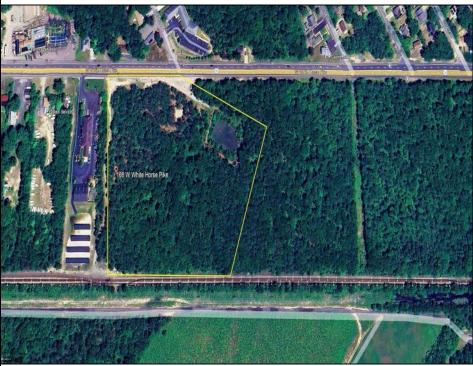

## **COMMENTS**

Discover the untapped potential of 104-108 W White Horse Pike in Galloway's vibrant Pomona section—a golden opportunity awaits! Imagine your vision thriving on over 500 feet of prime Route 30 frontage, where three income-generating billboards already spark success. Perfectly positioned opposite the NJ State Parole Office and next to a bustling car wash, this expansive lot draws constant traffic, effortlessly amplifying your future venture's visibility. As Galloway's commercial scene explodes with growth, this property whispers endless possibilities—retail, dining, office, or mixed-use brilliance (subject to zoning). Act swiftly to claim this high-demand canvas and shape South Jersey's dynamic commercial horizon before it slips away!