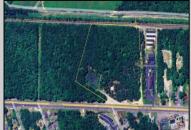

## **COMMENTS**

Discover the untapped potential of 104-108 W White Horse Pike in Galloway's vibrant Pomona section—a golden opportunity awaits! Imagine your vision thriving on over 500 feet of prime Route 30 frontage, where three income-generating billboards already spark success. Perfectly positioned opposite the NJ State Parole Office and next to a bustling car wash, this expansive lot draws constant traffic, effortlessly amplifying your future venture's visibility. As Galloway's commercial scene explodes with growth, this property whispers endless possibilities—retail, dining, office, or mixed-use brilliance (subject to zoning). Act swiftly to claim this high-demand canvas and shape South Jersey's dynamic commercial horizon before it slips away!