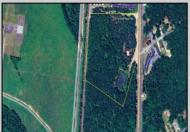

## **COMMENTS**

Discover the untapped potential of 104-108 W White Horse Pike in Galloway's vibrant Pomona section—a golden opportunity awaits! Imagine your vision thriving on over 500 feet of prime Route 30 frontage, where three income-generating billboards already spark success. Perfectly positioned opposite the NJ State Parole Office and next to a bustling car wash, this expansive lot draws constant traffic, effortlessly amplifying your future venture's visibility. As Galloway's commercial scene explodes with growth, this property whispers endless possibilities—retail, dining, office, or mixed-use brilliance (subject to zoning). Act swiftly to claim this high-demand canvas and shape South Jersey's dynamic commercial horizon before it slips away!