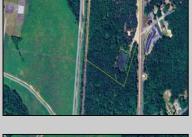

## **COMMENTS**

Discover the untapped potential of 104-108 W White Horse Pike in Galloway's vibrant Pomona section—a golden opportunity awaits! Imagine your vision thriving on over 500 feet of prime Route 30 frontage, where three income-generating billboards already spark success. Perfectly positioned opposite the NJ State Parole Office and next to a bustling car wash, this expansive lot draws constant traffic, effortlessly amplifying your future venture's visibility. As Galloway's commercial scene explodes with growth, this property whispers endless possibilities—retail, dining, office, or mixed-use brilliance (subject to zoning). Act swiftly to claim this high-demand canvas and shape South Jersey's dynamic commercial horizon before it slips away!