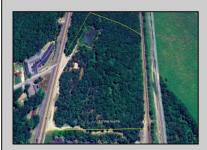

Berger Realty, Inc 1330 Bay Avenue Ocean City, NJ 08226 609-391-1330/609-391-1300

Asking \$1,400,000.00

info@bergerrealty.com

Discover the untapped potential of 104-108 W White Horse Pike in Galloway's vibrant Pomona section—a golden opportunity awaits! Imagine your vision thriving on over 500 feet of prime Route 30 frontage, where three income-generating billboards already spark success. Perfectly positioned opposite the NJ State Parole Office and next to a bustling car wash, this expansive lot draws constant traffic, effortlessly amplifying your future venture's visibility. As Galloway's commercial scene explodes with growth, this property whispers endless possibilities-retail, dining, office, or mixed-use brilliance (subject to zoning). Act swiftly to claim this high-demand canvas and shape South Jersey's dynamic commercial horizon before it slips away!