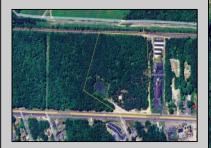

Berger Realty, Inc 1330 Bay Avenue Ocean City, NJ 08226 609-391-1330/609-391-1300

Asking \$1,400,000.00

info@bergerrealty.com

Discover the untapped potential of 104-108 W White Horse Pike in Galloway's vibrant Pomona section—a golden opportunity awaits! Imagine your vision thriving on over 500 feet of prime Route 30 frontage, where three income-generating billboards already spark success. Perfectly positioned opposite the NJ State Parole Office and next to a bustling car wash, this expansive lot draws constant traffic, effortlessly amplifying your future venture's visibility. As Galloway's commercial scene explodes with growth, this property whispers endless possibilities-retail, dining, office, or mixed-use brilliance (subject to zoning). Act swiftly to claim this high-demand canvas and shape South Jersey's dynamic commercial horizon before it slips away!