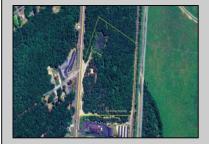

Berger Realty, Inc 1330 Bay Avenue Ocean City, NJ 08226 609-391-1330/609-391-1300

Asking \$1,400,000.00

info@bergerrealty.com

Discover the untapped potential of 104-108 W White Horse Pike in Galloway's vibrant Pomona section—a golden opportunity awaits! Imagine your vision thriving on over 500 feet of prime Route 30 frontage, where three income-generating billboards already spark success. Perfectly positioned opposite the NJ State Parole Office and next to a bustling car wash, this expansive lot draws constant traffic, effortlessly amplifying your future venture's visibility. As Galloway's commercial scene explodes with growth, this property whispers endless possibilities-retail, dining, office, or mixed-use brilliance (subject to zoning). Act swiftly to claim this high-demand canvas and shape South Jersey's dynamic commercial horizon before it slips away!