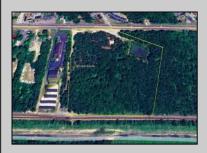

Berger Realty, Inc 1330 Bay Avenue Ocean City, NJ 08226 609-391-1330/609-391-1300

Asking \$1,400,000.00

info@bergerrealty.com

Discover the untapped potential of 104-108 W White Horse Pike in Galloway's vibrant Pomona section—a golden opportunity awaits! Imagine your vision thriving on over 500 feet of prime Route 30 frontage, where three income-generating billboards already spark success. Perfectly positioned opposite the NJ State Parole Office and next to a bustling car wash, this expansive lot draws constant traffic, effortlessly amplifying your future venture's visibility. As Galloway's commercial scene explodes with growth, this property whispers endless possibilities-retail, dining, office, or mixed-use brilliance (subject to zoning). Act swiftly to claim this high-demand canvas and shape South Jersey's dynamic commercial horizon before it slips away!