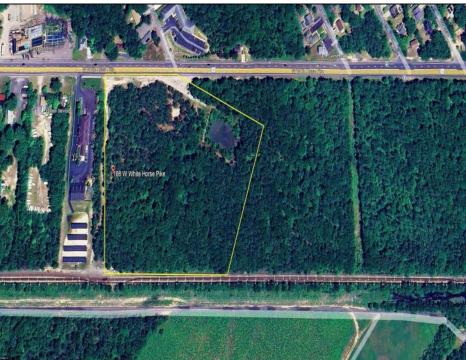

Berger Realty, Inc 1330 Bay Avenue Ocean City, NJ 08226 609-391-1330/609-391-1300

Asking \$1,400,000.00

info@bergerrealty.com

Discover the untapped potential of 104-108 W White Horse Pike in Galloway's vibrant Pomona section—a golden opportunity awaits! Imagine your vision thriving on over 500 feet of prime Route 30 frontage, where three income-generating billboards already spark success. Perfectly positioned opposite the NJ State Parole Office and next to a bustling car wash, this expansive lot draws constant traffic, effortlessly amplifying your future venture's visibility. As Galloway's commercial scene explodes with growth, this property whispers endless possibilities-retail, dining, office, or mixed-use brilliance (subject to zoning). Act swiftly to claim this high-demand canvas and shape South Jersey's dynamic commercial horizon before it slips away!