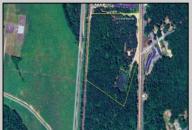

Berger Realty, Inc 1330 Bay Avenue Ocean City, NJ 08226 609-391-1330/609-391-1300

Asking \$1,400,000.00

info@bergerrealty.com

Discover the untapped potential of 104-108 W White Horse Pike in Galloway's vibrant Pomona section—a golden opportunity awaits! Imagine your vision thriving on over 500 feet of prime Route 30 frontage, where three income-generating billboards already spark success. Perfectly positioned opposite the NJ State Parole Office and next to a bustling car wash, this expansive lot draws constant traffic, effortlessly amplifying your future venture's visibility. As Galloway's commercial scene explodes with growth, this property whispers endless possibilities-retail, dining, office, or mixed-use brilliance (subject to zoning). Act swiftly to claim this high-demand canvas and shape South Jersey's dynamic commercial horizon before it slips away!