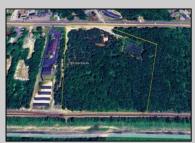

## COMMENTS

Discover the untapped potential of 104-108 W White Horse Pike in Galloway's vibrant Pomona section—a golden opportunity awaits! Imagine your vision thriving on over 500 feet of prime Route 30 frontage, where three income-generating billboards already spark success. Perfectly positioned opposite the NJ State Parole Office and next to a bustling car wash, this expansive lot draws constant traffic, effortlessly amplifying your future venture's visibility. As Galloway's commercial scene explodes with growth, this property whispers endless possibilities—retail, dining, office, or mixed-use brilliance (subject to zoning). Act swiftly to claim this high-demand canvas and shape South Jersey's dynamic commercial horizon before it slips away!