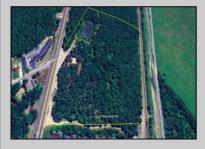

## COMMENTS

Discover the untapped potential of 104-108 W White Horse Pike in Galloway's vibrant Pomona section—a golden opportunity awaits! Imagine your vision thriving on over 500 feet of prime Route 30 frontage, where three income-generating billboards already spark success. Perfectly positioned opposite the NJ State Parole Office and next to a bustling car wash, this expansive lot draws constant traffic, effortlessly amplifying your future venture's visibility. As Galloway's commercial scene explodes with growth, this property whispers endless possibilities—retail, dining, office, or mixed-use brilliance (subject to zoning). Act swiftly to claim this high-demand canvas and shape South Jersey's dynamic commercial horizon before it slips away!