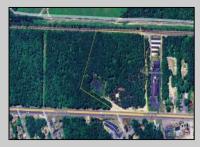

## COMMENTS

Discover the untapped potential of 104-108 W White Horse Pike in Galloway's vibrant Pomona section—a golden opportunity awaits! Imagine your vision thriving on over 500 feet of prime Route 30 frontage, where three income-generating billboards already spark success. Perfectly positioned opposite the NJ State Parole Office and next to a bustling car wash, this expansive lot draws constant traffic, effortlessly amplifying your future venture's visibility. As Galloway's commercial scene explodes with growth, this property whispers endless possibilities—retail, dining, office, or mixed-use brilliance (subject to zoning). Act swiftly to claim this high-demand canvas and shape South Jersey's dynamic commercial horizon before it slips away!