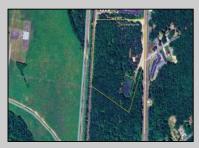

## COMMENTS

Discover the untapped potential of 104-108 W White Horse Pike in Galloway's vibrant Pomona section—a golden opportunity awaits! Imagine your vision thriving on over 500 feet of prime Route 30 frontage, where three income-generating billboards already spark success. Perfectly positioned opposite the NJ State Parole Office and next to a bustling car wash, this expansive lot draws constant traffic, effortlessly amplifying your future venture's visibility. As Galloway's commercial scene explodes with growth, this property whispers endless possibilities—retail, dining, office, or mixed-use brilliance (subject to zoning). Act swiftly to claim this high-demand canvas and shape South Jersey's dynamic commercial horizon before it slips away!