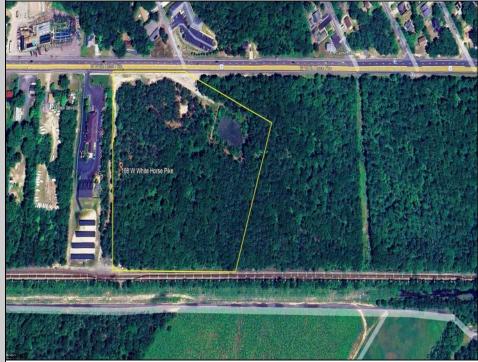

## COMMENTS

Discover the untapped potential of 104-108 W White Horse Pike in Galloway's vibrant Pomona section—a golden opportunity awaits! Imagine your vision thriving on over 500 feet of prime Route 30 frontage, where three income-generating billboards already spark success. Perfectly positioned opposite the NJ State Parole Office and next to a bustling car wash, this expansive lot draws constant traffic, effortlessly amplifying your future venture's visibility. As Galloway's commercial scene explodes with growth, this property whispers endless possibilities—retail, dining, office, or mixed-use brilliance (subject to zoning). Act swiftly to claim this high-demand canvas and shape South Jersey's dynamic commercial horizon before it slips away!