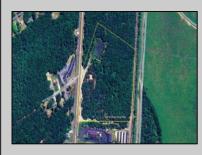

## COMMENTS

Discover the untapped potential of 104-108 W White Horse Pike in Galloway's vibrant Pomona section—a golden opportunity awaits! Imagine your vision thriving on over 500 feet of prime Route 30 frontage, where three income-generating billboards already spark success. Perfectly positioned opposite the NJ State Parole Office and next to a bustling car wash, this expansive lot draws constant traffic, effortlessly amplifying your future venture's visibility. As Galloway's commercial scene explodes with growth, this property whispers endless possibilities—retail, dining, office, or mixed-use brilliance (subject to zoning). Act swiftly to claim this high-demand canvas and shape South Jersey's dynamic commercial horizon before it slips away!