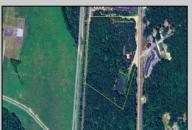

## **COMMENTS**

Discover the untapped potential of 104-108 W White Horse Pike in Galloway's vibrant Pomona section—a golden opportunity awaits! Imagine your vision thriving on over 500 feet of prime Route 30 frontage, where three income-generating billboards already spark success. Perfectly positioned opposite the NJ State Parole Office and next to a bustling car wash, this expansive lot draws constant traffic, effortlessly amplifying your future venture's visibility. As Galloway's commercial scene explodes with growth, this property whispers endless possibilities—retail, dining, office, or mixed-use brilliance (subject to zoning). Act swiftly to claim this high-demand canvas and shape South Jersey's dynamic commercial horizon before it slips away!