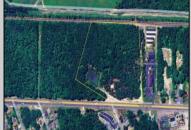

## **COMMENTS**

Discover the untapped potential of 104-108 W White Horse Pike in Galloway's vibrant Pomona section—a golden opportunity awaits! Imagine your vision thriving on over 500 feet of prime Route 30 frontage, where three income-generating billboards already spark success. Perfectly positioned opposite the NJ State Parole Office and next to a bustling car wash, this expansive lot draws constant traffic, effortlessly amplifying your future venture's visibility. As Galloway's commercial scene explodes with growth, this property whispers endless possibilities—retail, dining, office, or mixed-use brilliance (subject to zoning). Act swiftly to claim this high-demand canvas and shape South Jersey's dynamic commercial horizon before it slips away!