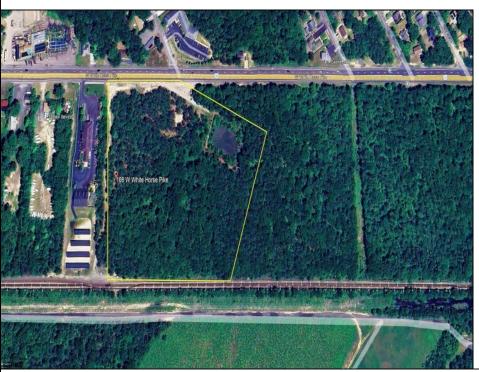

## **COMMENTS**

Discover the untapped potential of 104-108 W White Horse Pike in Galloway's vibrant Pomona section—a golden opportunity awaits! Imagine your vision thriving on over 500 feet of prime Route 30 frontage, where three income-generating billboards already spark success. Perfectly positioned opposite the NJ State Parole Office and next to a bustling car wash, this expansive lot draws constant traffic, effortlessly amplifying your future venture's visibility. As Galloway's commercial scene explodes with growth, this property whispers endless possibilities—retail, dining, office, or mixed-use brilliance (subject to zoning). Act swiftly to claim this high-demand canvas and shape South Jersey's dynamic commercial horizon before it slips away!