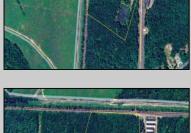

## **COMMENTS**

Discover the untapped potential of 104-108 W White Horse Pike in Galloway's vibrant Pomona section—a golden opportunity awaits! Imagine your vision thriving on over 500 feet of prime Route 30 frontage, where three income-generating billboards already spark success. Perfectly positioned opposite the NJ State Parole Office and next to a bustling car wash, this expansive lot draws constant traffic, effortlessly amplifying your future venture's visibility. As Galloway's commercial scene explodes with growth, this property whispers endless possibilities—retail, dining, office, or mixed-use brilliance (subject to zoning). Act swiftly to claim this high-demand canvas and shape South Jersey's dynamic commercial horizon before it slips away!