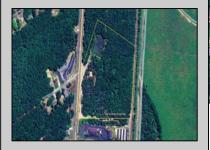

## **COMMENTS**

Discover the untapped potential of 104-108 W White Horse Pike in Galloway's vibrant Pomona section—a golden opportunity awaits! Imagine your vision thriving on over 500 feet of prime Route 30 frontage, where three income-generating billboards already spark success. Perfectly positioned opposite the NJ State Parole Office and next to a bustling car wash, this expansive lot draws constant traffic, effortlessly amplifying your future venture's visibility. As Galloway's commercial scene explodes with growth, this property whispers endless possibilities—retail, dining, office, or mixed-use brilliance (subject to zoning). Act swiftly to claim this high-demand canvas and shape South Jersey's dynamic commercial horizon before it slips away!