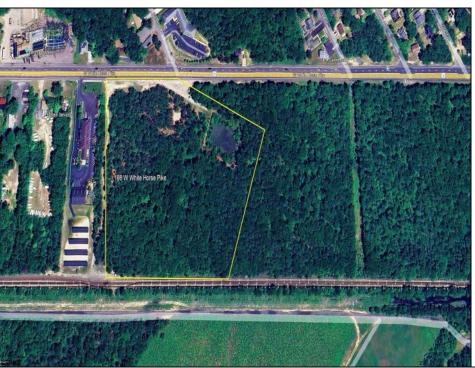

## **COMMENTS**

Discover the untapped potential of 104-108 W White Horse Pike in Galloway's vibrant Pomona section—a golden opportunity awaits! Imagine your vision thriving on over 500 feet of prime Route 30 frontage, where three income-generating billboards already spark success. Perfectly positioned opposite the NJ State Parole Office and next to a bustling car wash, this expansive lot draws constant traffic, effortlessly amplifying your future venture's visibility. As Galloway's commercial scene explodes with growth, this property whispers endless possibilities—retail, dining, office, or mixed-use brilliance (subject to zoning). Act swiftly to claim this high-demand canvas and shape South Jersey's dynamic commercial horizon before it slips away!