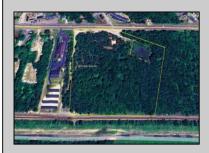

## **COMMENTS**

Discover the untapped potential of 104-108 W White Horse Pike in Galloway's vibrant Pomona section—a golden opportunity awaits! Imagine your vision thriving on over 500 feet of prime Route 30 frontage, where three income-generating billboards already spark success. Perfectly positioned opposite the NJ State Parole Office and next to a bustling car wash, this expansive lot draws constant traffic, effortlessly amplifying your future venture's visibility. As Galloway's commercial scene explodes with growth, this property whispers endless possibilities—retail, dining, office, or mixed-use brilliance (subject to zoning). Act swiftly to claim this high-demand canvas and shape South Jersey's dynamic commercial horizon before it slips away!