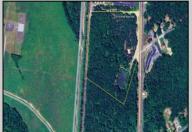

## **COMMENTS**

Discover the untapped potential of 104-108 W White Horse Pike in Galloway's vibrant Pomona section—a golden opportunity awaits! Imagine your vision thriving on over 500 feet of prime Route 30 frontage, where three income-generating billboards already spark success. Perfectly positioned opposite the NJ State Parole Office and next to a bustling car wash, this expansive lot draws constant traffic, effortlessly amplifying your future venture's visibility. As Galloway's commercial scene explodes with growth, this property whispers endless possibilities—retail, dining, office, or mixed-use brilliance (subject to zoning). Act swiftly to claim this high-demand canvas and shape South Jersey's dynamic commercial horizon before it slips away!