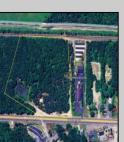

## **COMMENTS**

Discover the untapped potential of 104-108 W White Horse Pike in Galloway's vibrant Pomona section—a golden opportunity awaits! Imagine your vision thriving on over 500 feet of prime Route 30 frontage, where three income-generating billboards already spark success. Perfectly positioned opposite the NJ State Parole Office and next to a bustling car wash, this expansive lot draws constant traffic, effortlessly amplifying your future venture's visibility. As Galloway's commercial scene explodes with growth, this property whispers endless possibilities—retail, dining, office, or mixed-use brilliance (subject to zoning). Act swiftly to claim this high-demand canvas and shape South Jersey's dynamic commercial horizon before it slips away!