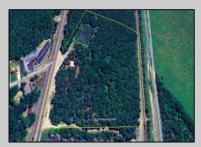

## **COMMENTS**

Discover the untapped potential of 104-108 W White Horse Pike in Galloway's vibrant Pomona section—a golden opportunity awaits! Imagine your vision thriving on over 500 feet of prime Route 30 frontage, where three income-generating billboards already spark success. Perfectly positioned opposite the NJ State Parole Office and next to a bustling car wash, this expansive lot draws constant traffic, effortlessly amplifying your future venture's visibility. As Galloway's commercial scene explodes with growth, this property whispers endless possibilities—retail, dining, office, or mixed-use brilliance (subject to zoning). Act swiftly to claim this high-demand canvas and shape South Jersey's dynamic commercial horizon before it slips away!