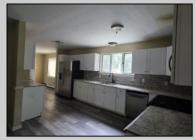

## COMMENTS

Wow! Incredible opportunity in EHT! This spacious home offers over 3,600 square feet with 6 bedrooms, 2.5 baths, a full basement, two fireplaces, and a two-car garage—all set on 1.38 acres. It has great potential and just needs some work to make it your own. Don't miss out—come see the possibilities for yourself!

| PROPERTY DETAILS                                              |                                                                             |                            |                                                                                                                                                                        |
|---------------------------------------------------------------|-----------------------------------------------------------------------------|----------------------------|------------------------------------------------------------------------------------------------------------------------------------------------------------------------|
| Exterior<br>Aluminum<br>Vinyl                                 | OutsideFeatures<br>Deck                                                     | ParkingGarage<br>Two Car   | OtherRooms<br>Breakfast Nook<br>Den/TV Room<br>Dining Area<br>Dining Room<br>Eat In Kitchen<br>Florida Room<br>Great Room<br>Laundry/Utility Room<br>Recreation/Family |
| AppliancesIncluded<br>Dishwasher<br>Gas Stove<br>Refrigerator | Basement<br>6 Ft. or More He<br>Room<br>Inside Entrance<br>Outside Entrance | Heating<br>ead Gas-Natural | HotWater<br>Gas                                                                                                                                                        |
| Water<br>Public                                               | Sewer<br>Public Sewer                                                       |                            |                                                                                                                                                                        |