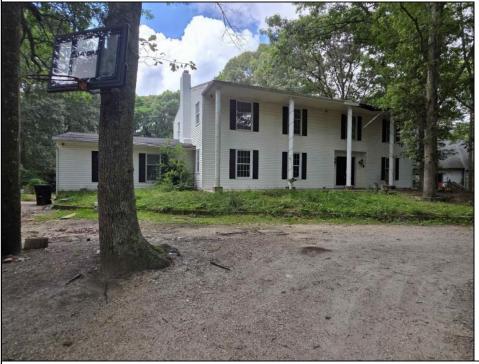

## 29 Robert Best Egg Harbor Township, NJ 08234

Asking \$399,900.00

## COMMENTS

Wow! Incredible opportunity in EHT! This spacious home offers over 3,600 square feet with 6 bedrooms, 2.5 baths, a full basement, two fireplaces, and a two-car garage—all set on 1.38 acres. It has great potential and just needs some work to make it your own. Don't miss out—come see the possibilities for yourself!