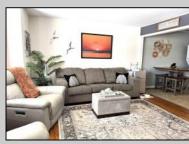

## COMMENTS

Welcome to this beautifully maintained 1st Floor, 2-bedroom condo located in the desirable Dream Bay community. This move-in ready unit features hardwood floors and fresh, neutral paint throughout. The updated kitchen includes all appliances, granite counters plus a brand-new stackable washer and dryer for added convenience. Enjoy your morning coffee or evening unwind on the covered patio just off the bedroom overlooking a nice courtyard area. With low taxes and an HOA fee that includes gas, water, sewer, and heat, insurance, and maintenance this is one of the most affordable and hassle-free opportunities to own in Ventnor! Large storage closet, linen closet, and bike racks. Convenient to Ski Beach, shopping, restaurants, and a mile to the beach!