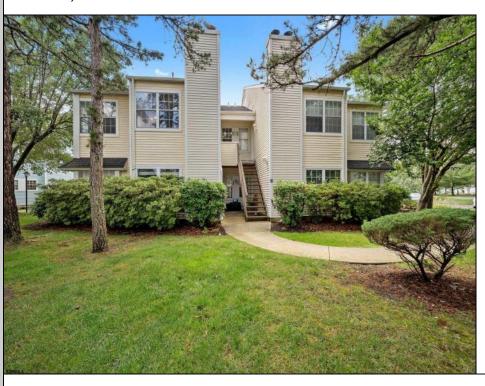

## **COMMENTS**

Welcome to your perfect getaway or full-time residence! This gently used 1 bed, 1 bath, 2ndfloor condo located in the coveted town of Historic Smithville has been lovingly maintained by the current owners since 2003, never rented while they owned it and used only sparingly as a private vacation retreat. The result? A turn-key home that feels fresh, cared for, and ready to enjoy from day one. There Is Nothing To Do But Move Right In. At 666 Square Feet, This Cozy Condo Is Just The Right Size and Fit For That Place To Lay Your Head And Call Home. Step into an open-concept living room flooded with natural light, where soaring vaulted ceilings and an elegant fireplace with a stylish mantle create a warm, welcoming atmosphere. The seamless layout flows into an inviting eat-in kitchen, ideal for entertaining or casual meals at home. This home features a smart blend of carpet and hardwood flooring, offering both comfort and style. The spacious primary suite boasts a large walk-in closet and plenty of room to relax. An in-unit washer and dryer add everyday convenience, and low property taxes help keep costs down. Whether you're looking for a vacation home or a full-time residence, this condo offers exceptional value, comfort, and style. Don't miss this rare opportunity to own a property that's been gently used and thoughtfully maintained for over 20 years.