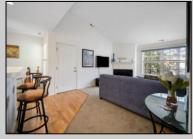

## **COMMENTS**

Welcome to your perfect getaway or full-time residence! This gently used 1 bed, 1 bath, 2ndfloor condo located in the coveted town of Historic Smithville has been lovingly maintained by the current owners since 2003, never rented while they owned it and used only sparingly as a private vacation retreat. The result? A turn-key home that feels fresh, cared for, and ready to enjoy from day one. There Is Nothing To Do But Move Right In. At 666 Square Feet, This Cozy Condo Is Just The Right Size and Fit For That Place To Lay Your Head And Call Home. Step into an open-concept living room flooded with natural light, where soaring vaulted ceilings and an elegant fireplace with a stylish mantle create a warm, welcoming atmosphere. The seamless layout flows into an inviting eat-in kitchen, ideal for entertaining or casual meals at home. This home features a smart blend of carpet and hardwood flooring, offering both comfort and style. The spacious primary suite boasts a large walk-in closet and plenty of room to relax. An in-unit washer and dryer add everyday convenience, and low property taxes help keep costs down. Whether you're looking for a vacation home or a full-time residence, this condo offers exceptional value, comfort, and style. Don't miss this rare opportunity to own a property that's been gently used and thoughtfully maintained for over 20 years.

InteriorFeatures Cathedral Ceiling(s) Fireplace(s) Hardwood Floors Pets Allowed Wall to Wall Carpet