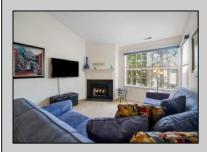

## **COMMENTS**

Welcome to your perfect getaway or full-time residence! This gently used 1 bed, 1 bath, 2ndfloor condo located in the coveted town of Historic Smithville has been lovingly maintained by the current owners since 2003, never rented while they owned it and used only sparingly as a private vacation retreat. The result? A turn-key home that feels fresh, cared for, and ready to enjoy from day one. There Is Nothing To Do But Move Right In. At 666 Square Feet, This Cozy Condo Is Just The Right Size and Fit For That Place To Lay Your Head And Call Home. Step into an open-concept living room flooded with natural light, where soaring vaulted ceilings and an elegant fireplace with a stylish mantle create a warm, welcoming atmosphere. The seamless layout flows into an inviting eat-in kitchen, ideal for entertaining or casual meals at home. This home features a smart blend of carpet and hardwood flooring, offering both comfort and style. The spacious primary suite boasts a large walk-in closet and plenty of room to relax. An in-unit washer and dryer add everyday convenience, and low property taxes help keep costs down. Whether you're looking for a vacation home or a full-time residence, this condo offers exceptional value, comfort, and style. Don't miss this rare opportunity to own a property that's been gently used and thoughtfully maintained for over 20 years.

InteriorFeatures Cathedral Ceiling(s) Fireplace(s) Hardwood Floors Pets Allowed Wall to Wall Carpet