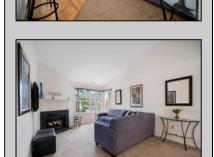

## **COMMENTS**

Welcome to your perfect getaway or full-time residence! This gently used 1 bed, 1 bath, 2nd-floor condo located in the coveted town of Historic Smithville has been lovingly maintained by the current owners since 2003, never rented while they owned it and used only sparingly as a private vacation retreat. The result? A turn-key home that feels fresh, cared for, and ready to enjoy from day one. There Is Nothing To Do But Move Right In. At 666 Square Feet, This Cozy Condo Is Just The Right Size and Fit For That Place To Lay Your Head And Call Home. Step into an open-concept living room flooded with natural light, where soaring vaulted ceilings and an elegant fireplace with a stylish mantle create a warm, welcoming atmosphere. The seamless layout flows into an inviting eat-in kitchen, ideal for entertaining or casual meals at home. This home features a smart blend of carpet and hardwood flooring, offering both comfort and style. The spacious primary suite boasts a large walk-in closet and plenty of room to relax. An in-unit washer and dryer add everyday convenience, and low property taxes help keep costs down. Whether you're looking for a vacation home or a full-time residence, this condo offers exceptional value, comfort, and style. Don't miss this rare opportunity to own a property that's been gently used and thoughtfully maintained for over 20 years.

InteriorFeatures Cathedral Ceiling(s) Fireplace(s) Hardwood Floors Pets Allowed Wall to Wall Carpet